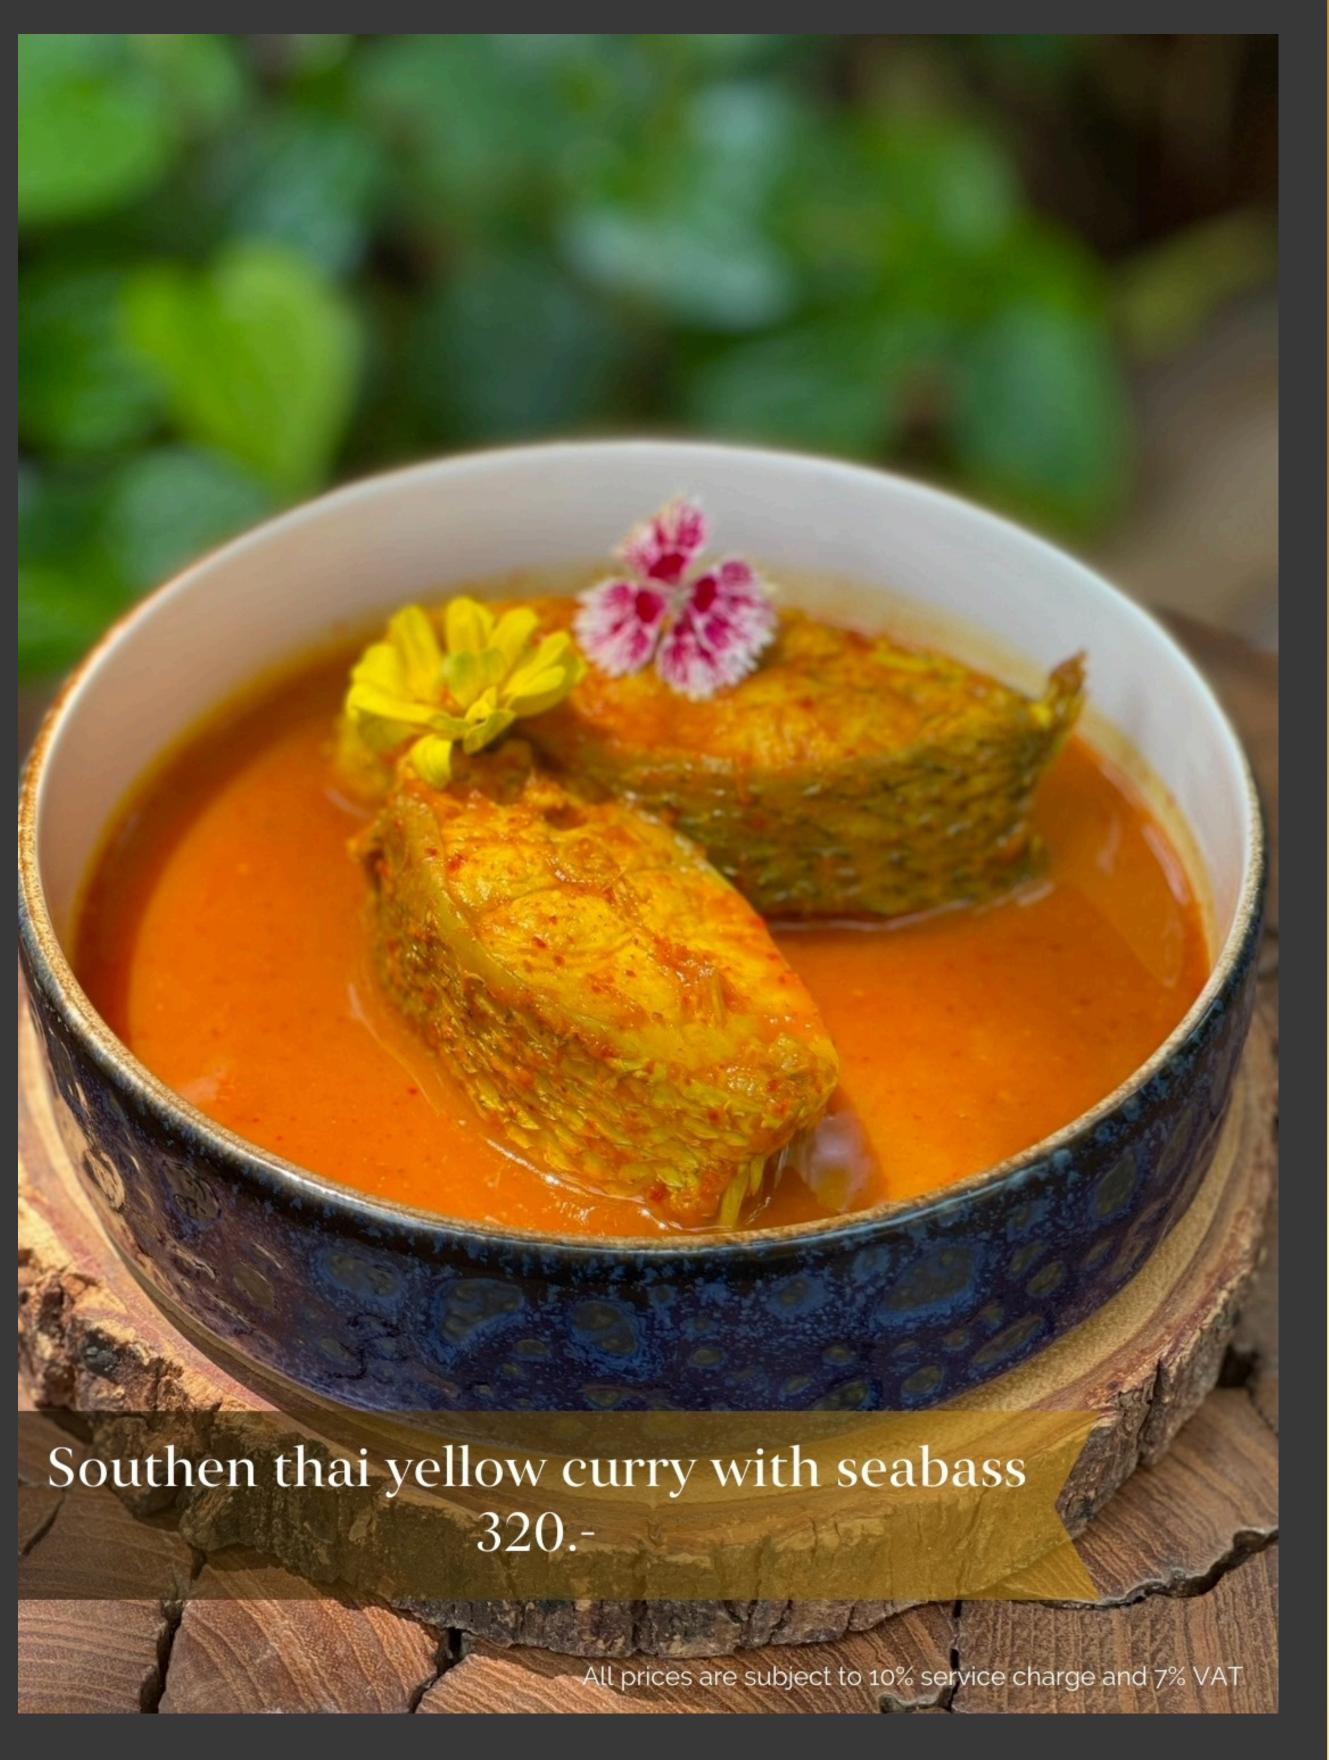

Khaomon is a twist Thai food restaurant with a combination of Authentic and Modern style located in Nimman Private Luxury Pool Villa Resort, Khaoyai

ห้องอาหารข้าวมนต์ ที่ต้องมนต์เสน่ห์ของข้าวไทย

APPITIZER



APPITIZER



## THAI CRUISINE APPITIZER



APPITIZER



YUM SALAD



YUM SALAD



## THAI CRUISINE YUM SALAD





## THAI SOUP





THAI SOUP

















MAIN DISH







MAIN DISH



MAIN DISH



MAIN DISH

Fried River prawn with tamarind sauce 450.-



MAIN DISH



MAIN DISH



# THAI CRUISINE MAIN DISH Thai ground beef curry 300.-All prices are subject to 10% service charge and 7% VAT

## WESTERN MENU APPITIZER



## WESTERN MENU

APPITIZER



## WESTERN MENU APPITIZER



# WESTERN MENU APPITIZER



# WESTERN MENU SOUP



# WESTERN MENU SOUP



## WESTERN MENU SALAD



# WESTERN MENU PASTA



# WESTERN MENU PASTA



#### WESTERN MENU PASTA



# WESTERN MENU PASTA















# WESTERN MENU SIDE DISH



# WESTERN MENU SIDE DISH



#### DESSERT



#### DESSERT



#### DESSERT



# DESSERT White panna cotta strawberry 250.-All prices are subject to 10% service charge and 7% VAT