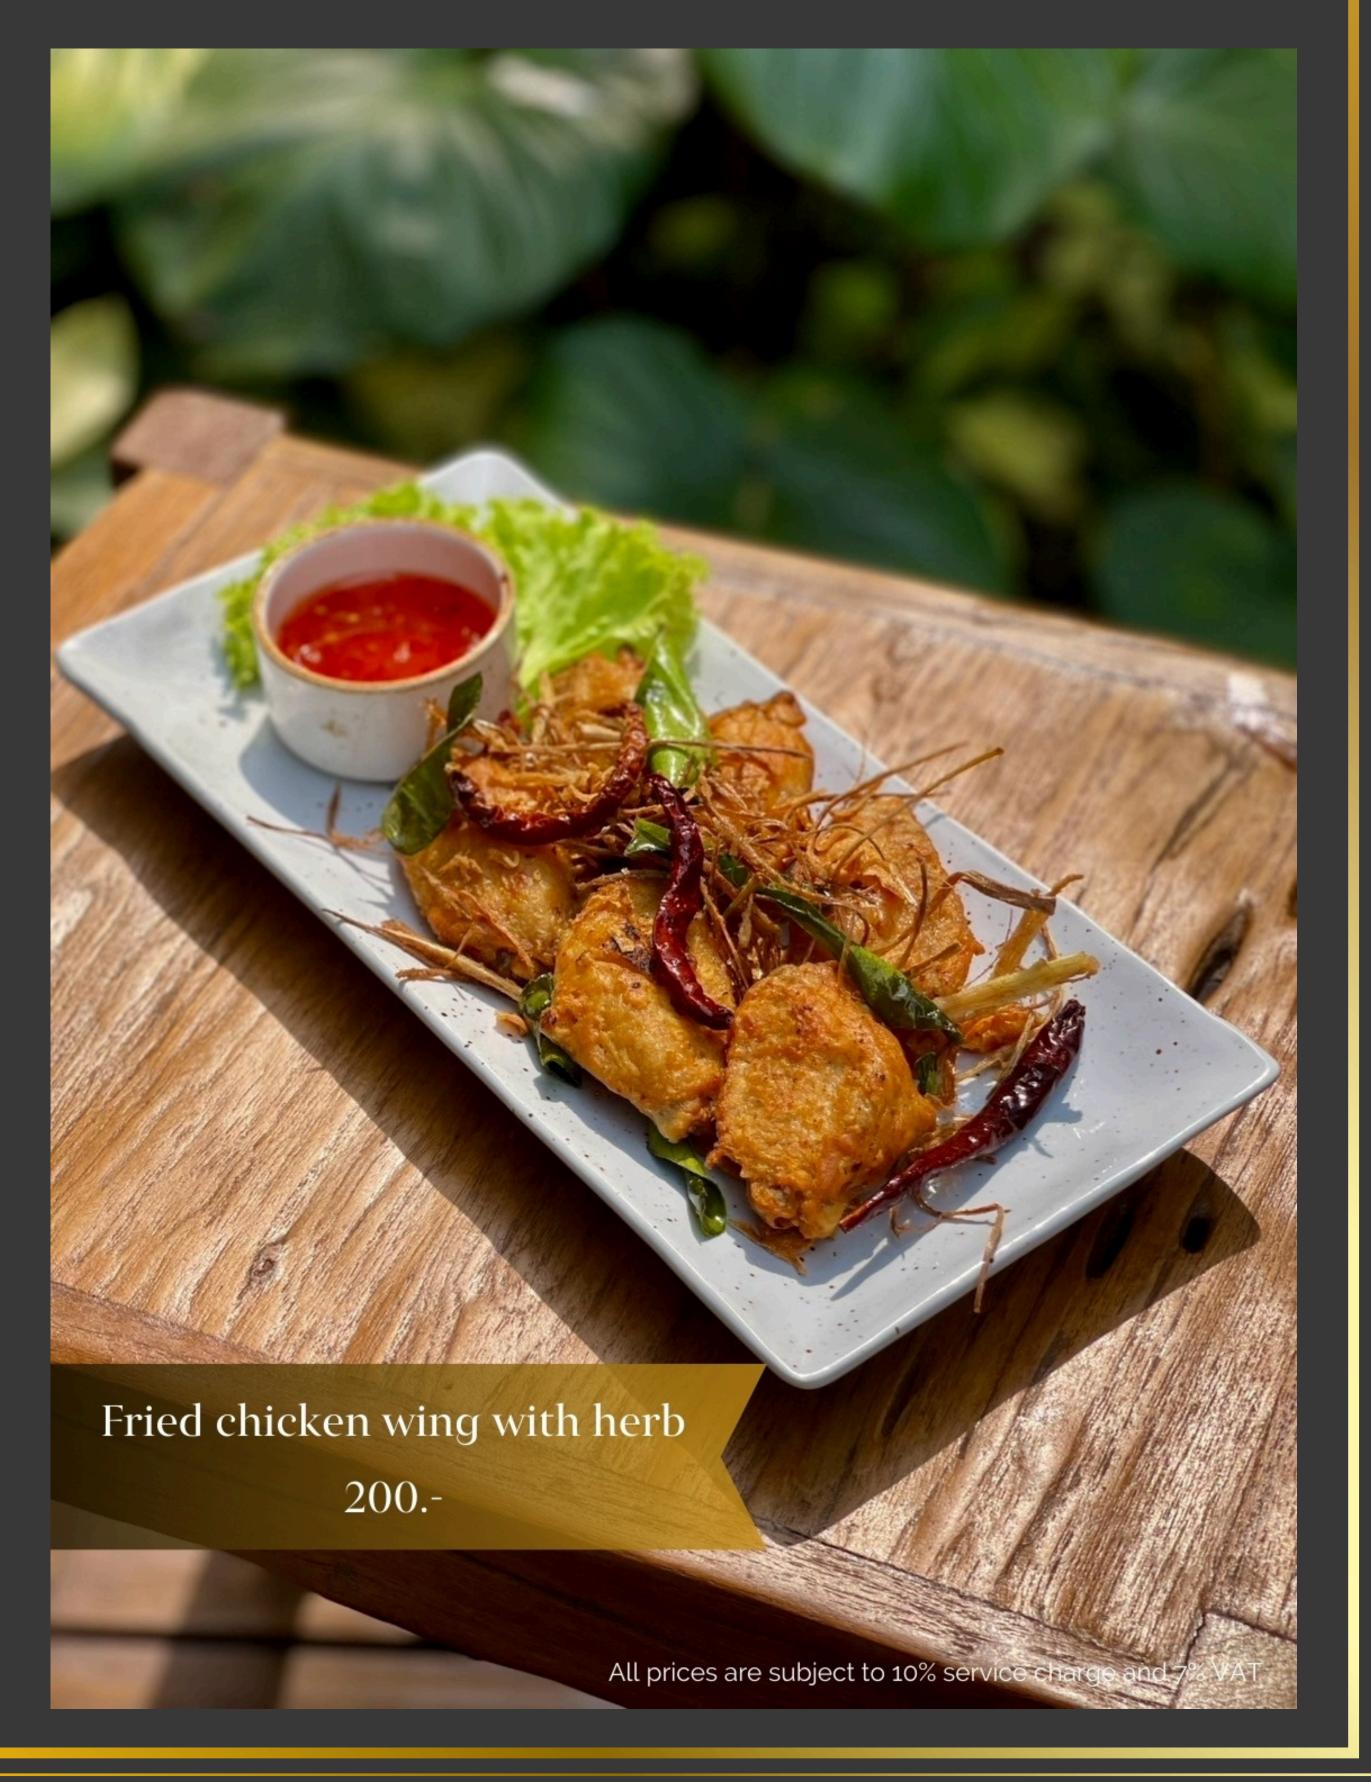

Khaomon is a twist Thai food restaurant with a combination of Authentic and Modern style located in Nimman Private Luxury Pool Villa Resort, Khaoyai

ห้องอาหารข้าวมนต์ ที่ต้องมนต์เสน่ห์ของข้าวไทย

APPITIZER



APPITIZER



## THAI CRUISINE APPITIZER



APPITIZER



YUM SALAD



YUM SALAD



## THAI CRUISINE YUM SALAD





## THAI SOUP





THAI SOUP

















MAIN DISH







MAIN DISH



MAIN DISH



MAIN DISH

Fried River prawn with tamarind sauce 450.-



MAIN DISH



MAIN DISH



# THAI CRUISINE MAIN DISH Thai ground beef curry 300.-All prices are subject to 10% service charge and 7% VAT

## WESTERN MENU APPITIZER



## WESTERN MENU

APPITIZER



## WESTERN MENU APPITIZER



# WESTERN MENU APPITIZER



# WESTERN MENU SOUP



# WESTERN MENU SOUP



## WESTERN MENU SALAD



# WESTERN MENU PASTA



# WESTERN MENU PASTA



#### WESTERN MENU PASTA



# WESTERN MENU PASTA















# WESTERN MENU SIDE DISH



# WESTERN MENU SIDE DISH



#### DESSERT



#### DESSERT



#### DESSERT