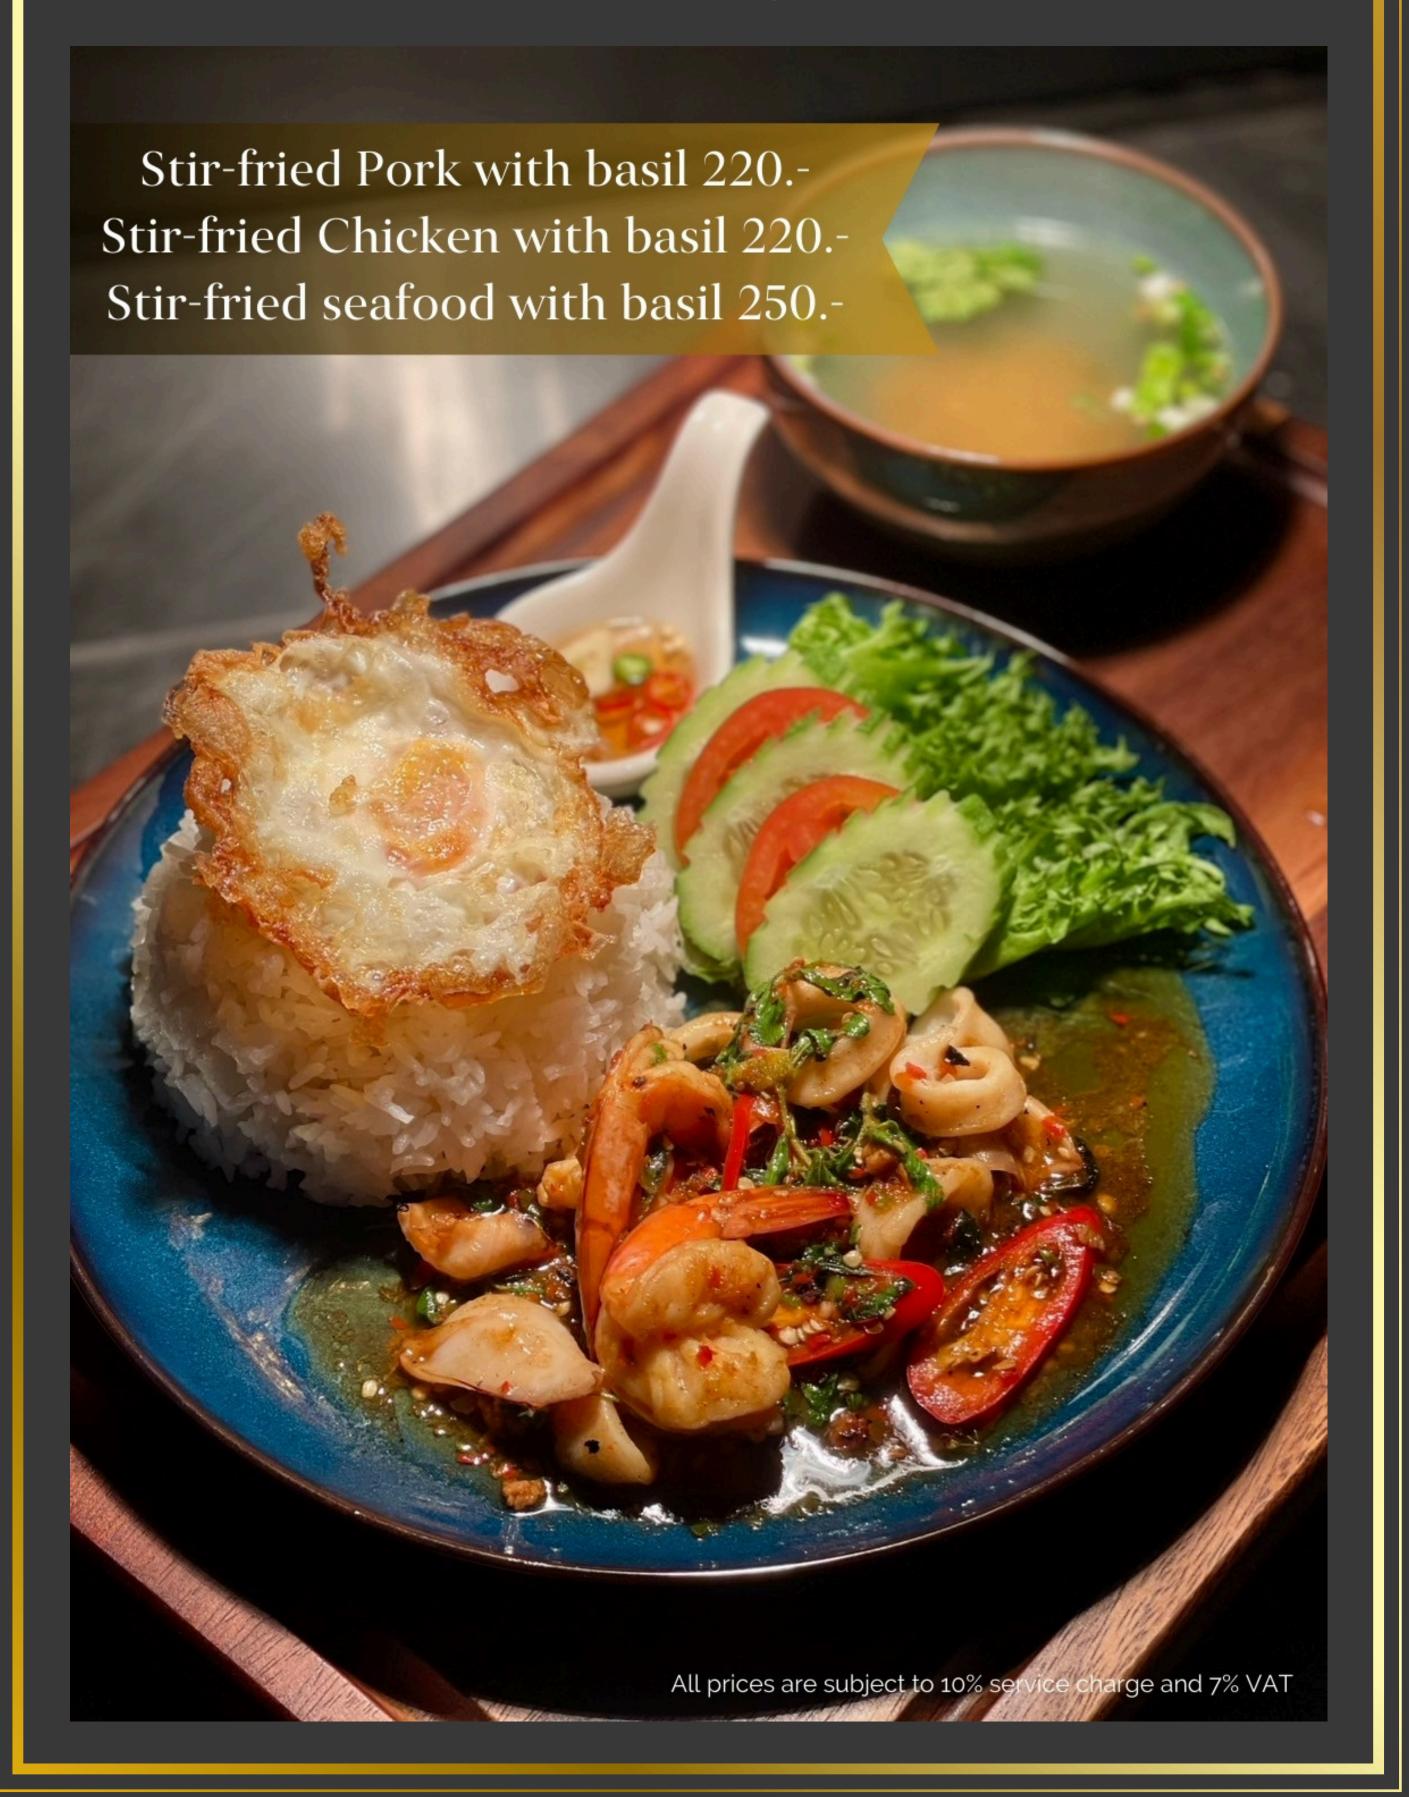

# THAI CRUISINE MAIN DISH Thai ground beef curry 300.-All prices are subject to 10% service charge and 7% VAT