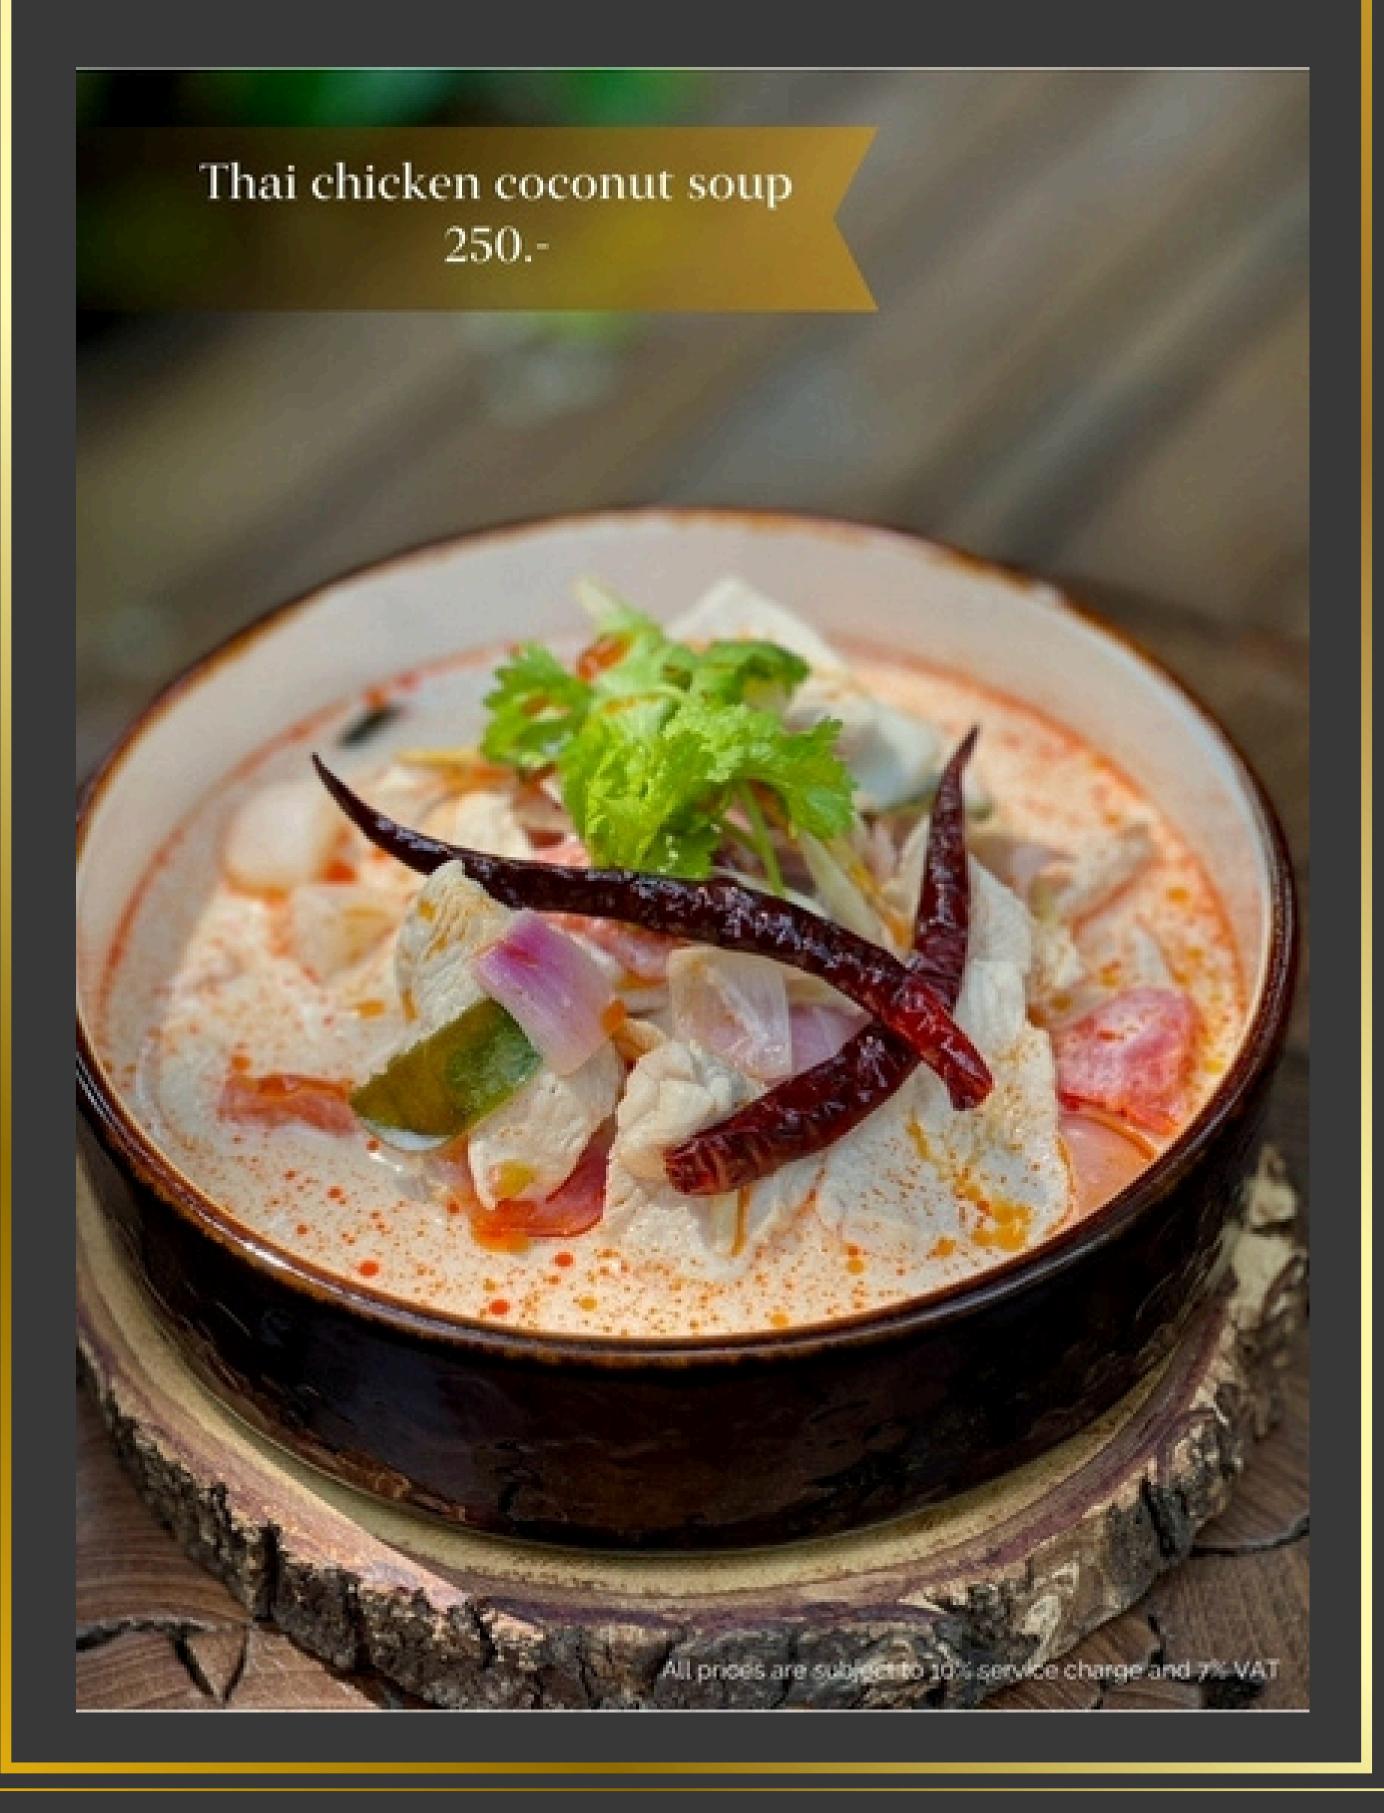

## THAI SOUP

THAI SOUP

MAIN DISH

MAIN DISH

MAIN DISH

MAIN DISH

Fried River prawn with tamarind sauce 450.-

MAIN DISH