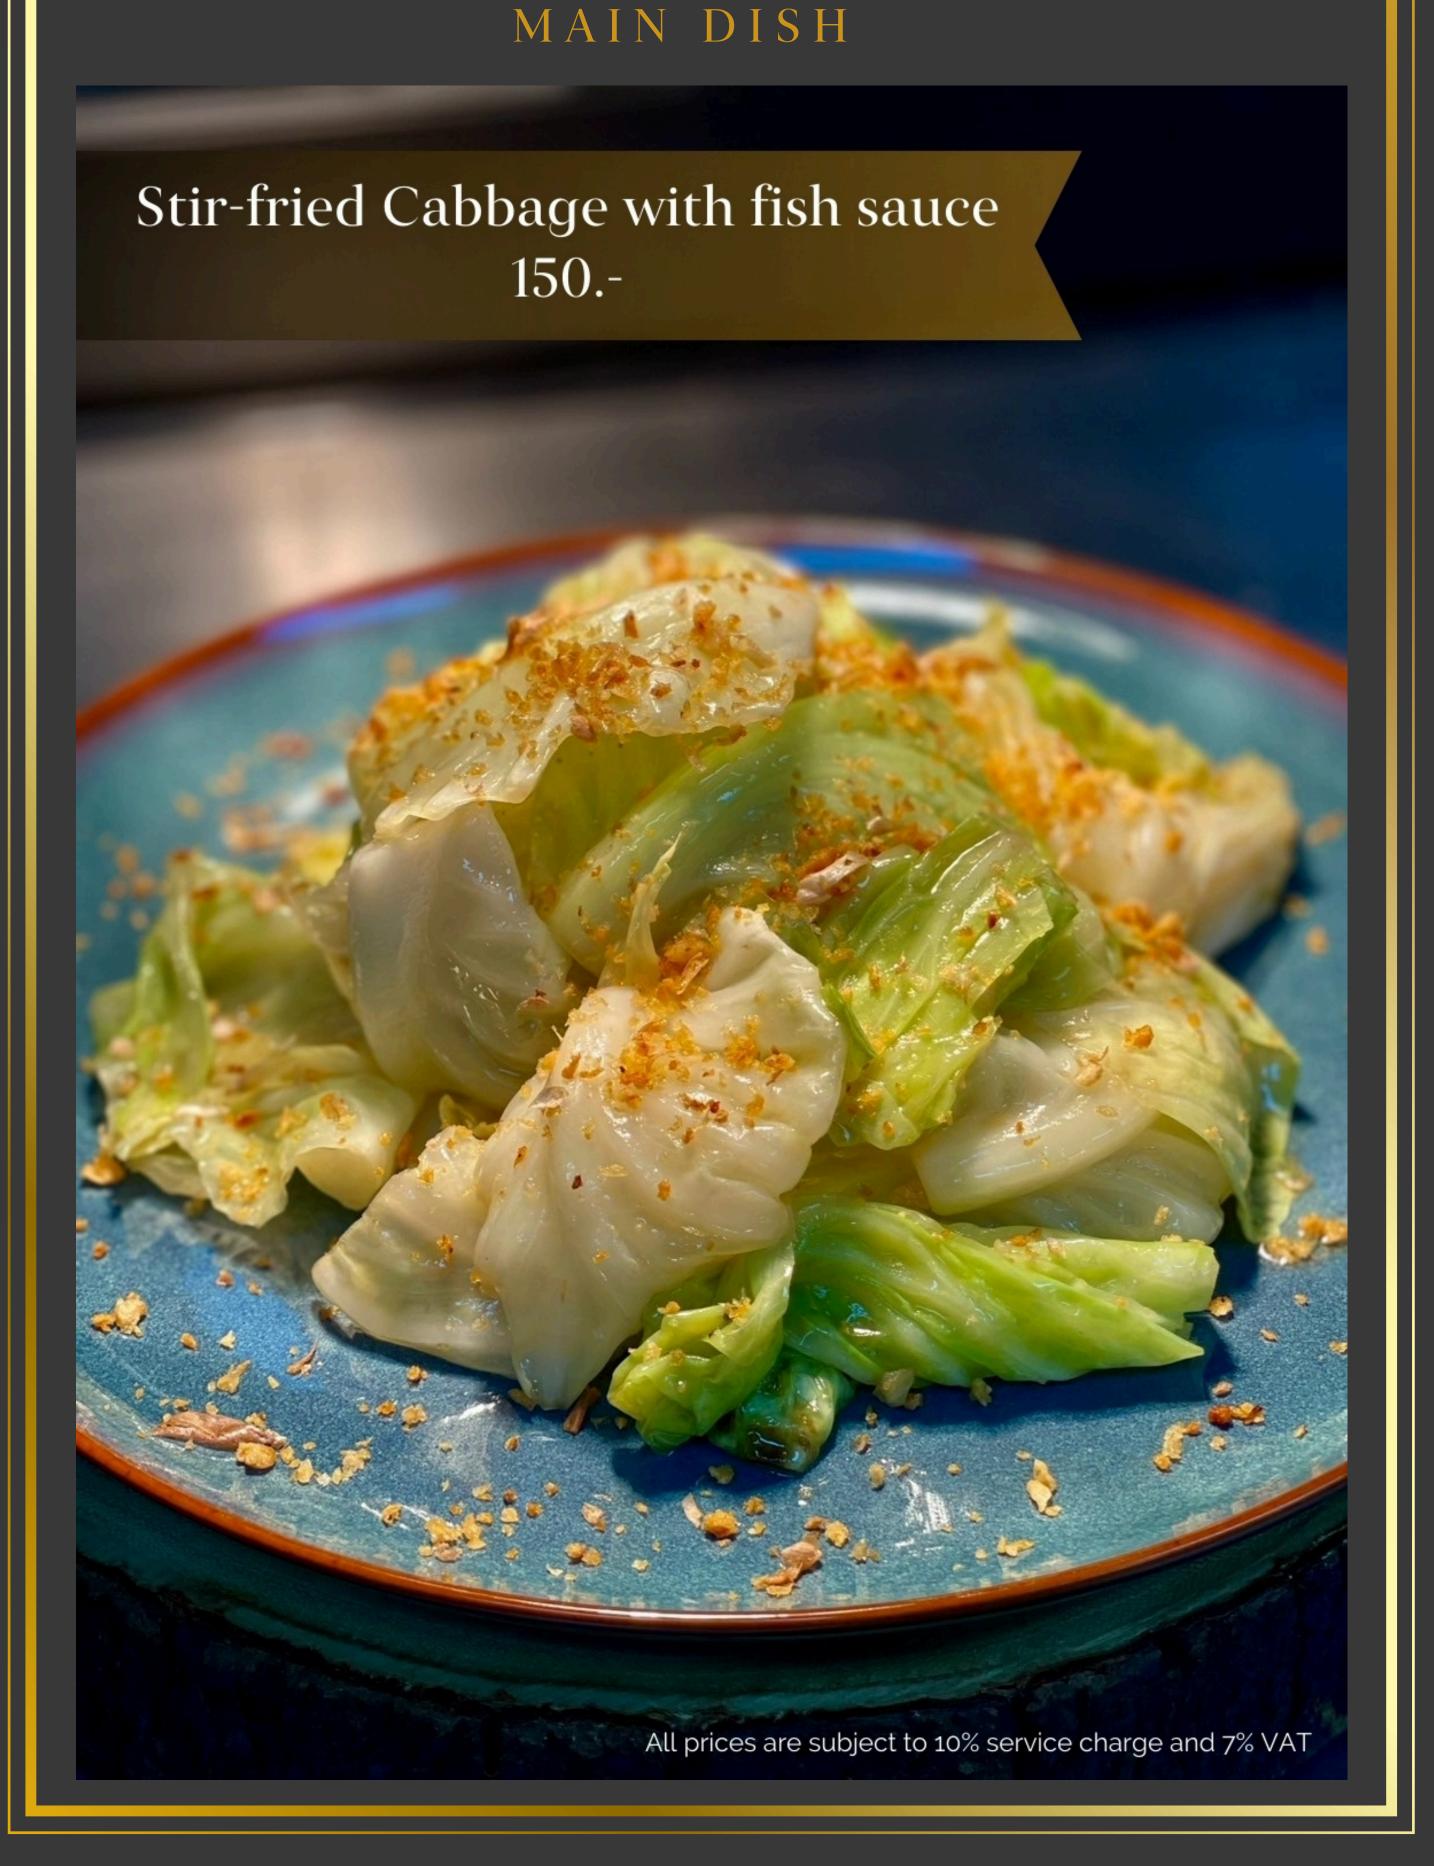

Khaomon is a twist Thai food restaurant with a combination of Authentic and Modern style located in Nimman Private Luxury Pool Villa Resort, Khaoyai

ห้องอาหารข้าวมนต์ ที่ต้องมนต์เสน่ห์ของข้าวไทย

APPITIZER



APPITIZER



## THAI CRUISINE APPITIZER



APPITIZER



YUM SALAD



YUM SALAD



## THAI CRUISINE YUM SALAD





## THAI SOUP





THAI SOUP

















MAIN DISH







MAIN DISH



MAIN DISH



MAIN DISH

Fried River prawn with tamarind sauce 450.-



MAIN DISH



MAIN DISH



# THAI CRUISINE MAIN DISH Thai ground beef curry 300.-All prices are subject to 10% service charge and 7% VAT

## WESTERN MENU APPITIZER



## WESTERN MENU

APPITIZER



## WESTERN MENU APPITIZER



# WESTERN MENU APPITIZER



# WESTERN MENU SOUP



# WESTERN MENU SOUP



## WESTERN MENU SALAD



# WESTERN MENU PASTA



# WESTERN MENU PASTA



#### WESTERN MENU PASTA



# WESTERN MENU PASTA















# WESTERN MENU SIDE DISH



# WESTERN MENU SIDE DISH



#### DESSERT



#### DESSERT



#### DESSERT



# DESSERT White panna cotta strawberry 250.-All prices are subject to 10% service charge and 7% VAT