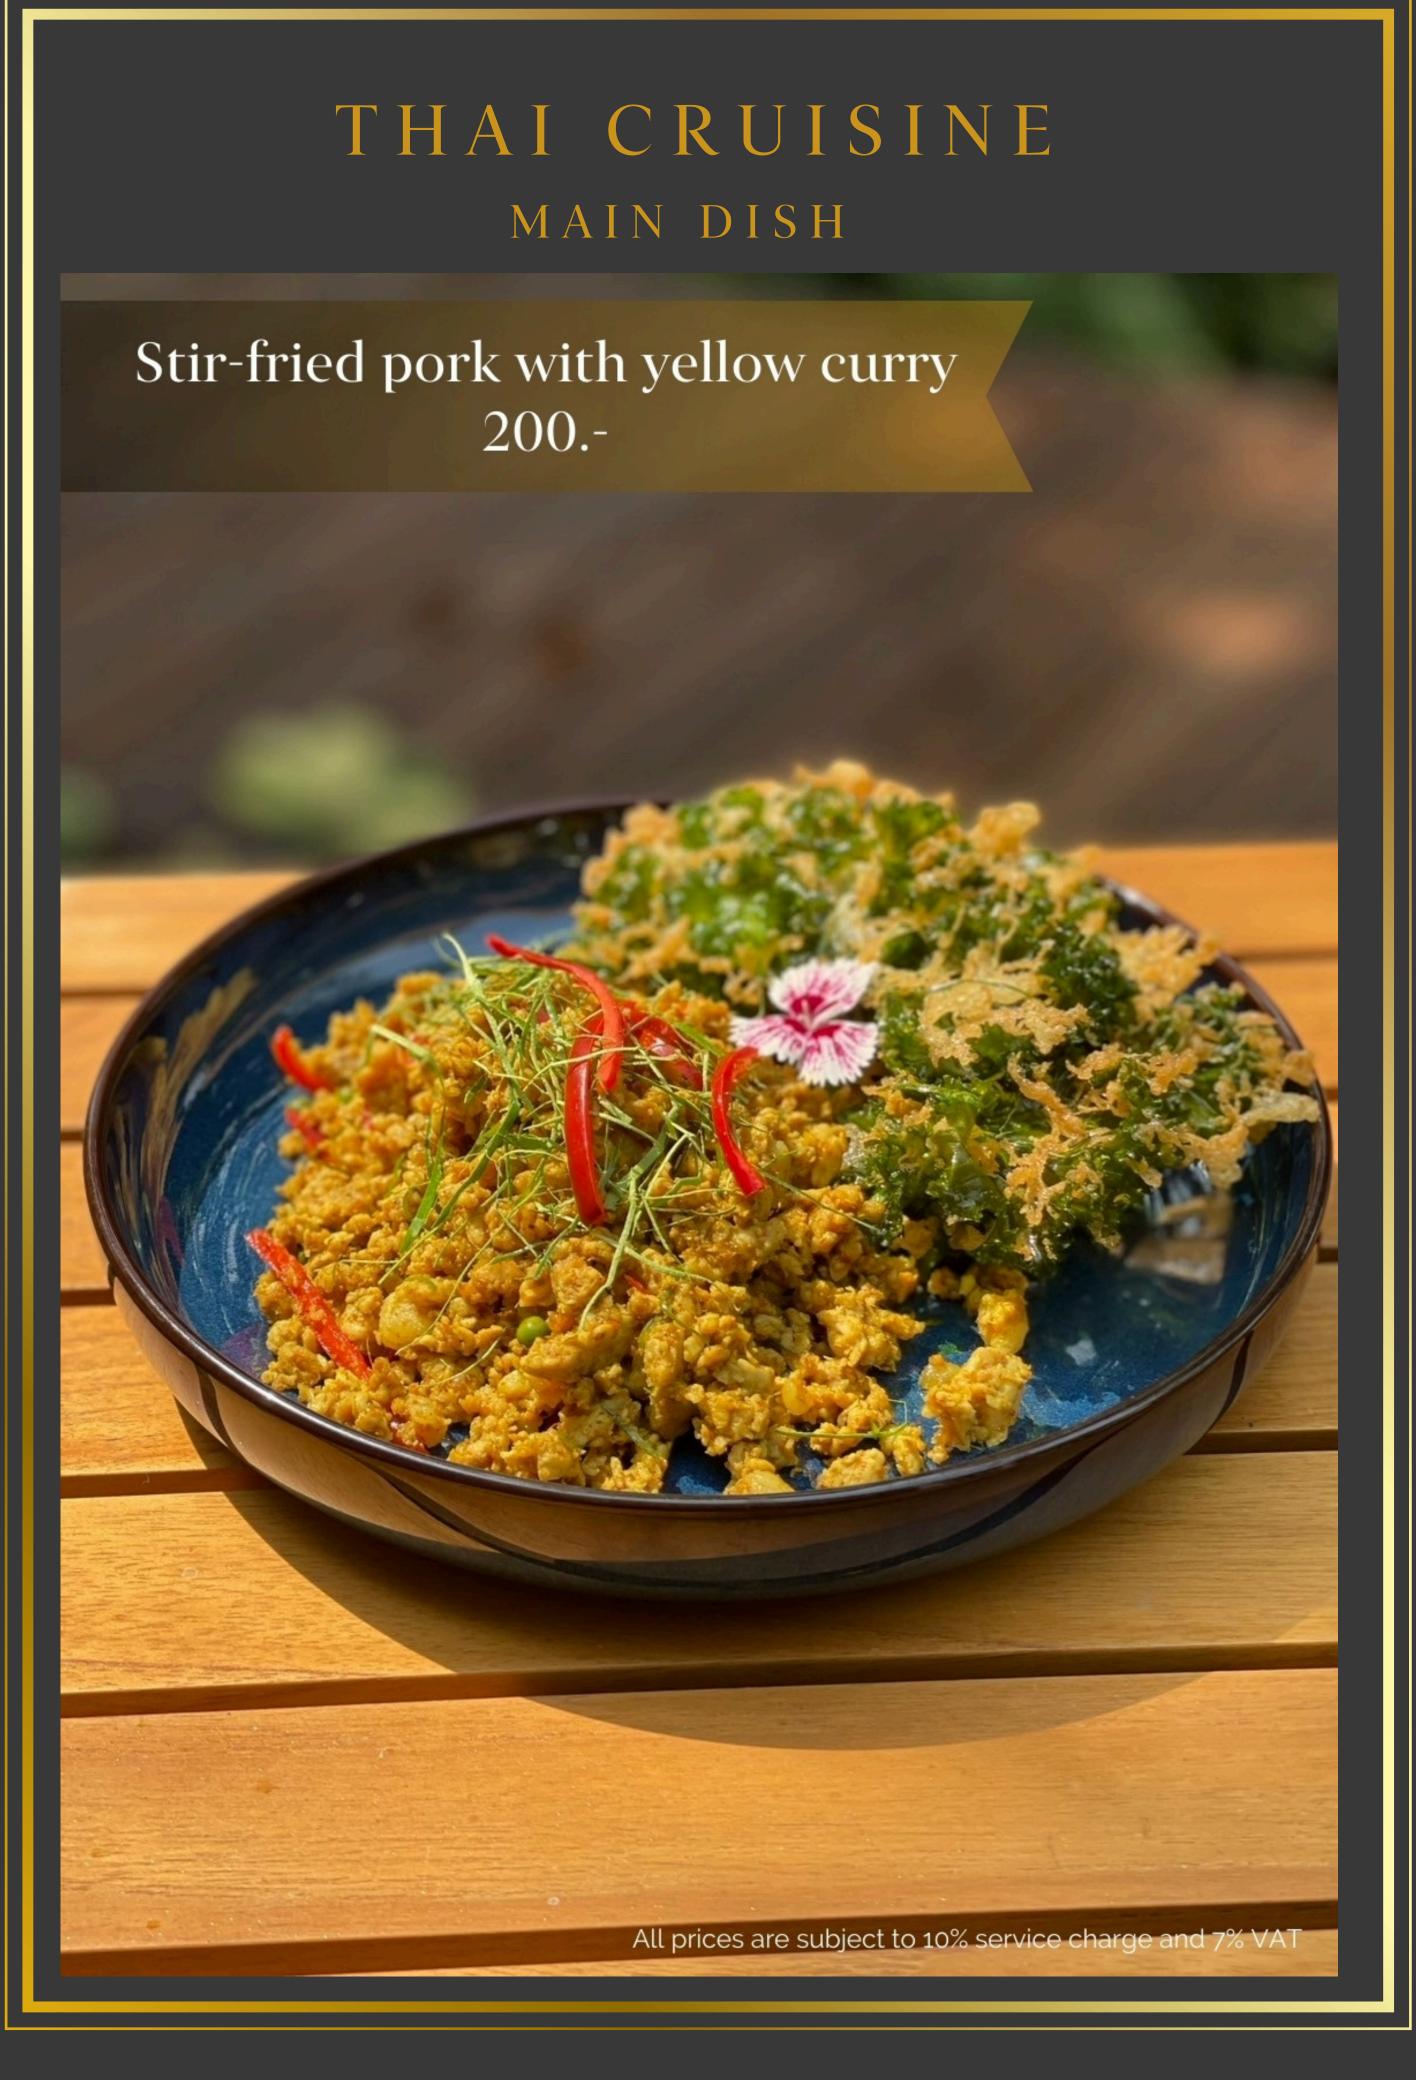

Khaomon is a twist Thai food restaurant with a combination of Authentic and Modern style located in Nimman Private Luxury Pool Villa Resort, Khaoyai

ห้องอาหารข้าวมนต์ ที่ต้องมนต์เสน่ห์ของข้าวไทย

APPITIZER



APPITIZER



## THAI CRUISINE APPITIZER



APPITIZER



YUM SALAD



YUM SALAD



## THAI CRUISINE YUM SALAD





## THAI SOUP





THAI SOUP

















MAIN DISH







MAIN DISH



MAIN DISH



MAIN DISH

Fried River prawn with tamarind sauce 450.-



MAIN DISH



MAIN DISH



# THAI CRUISINE MAIN DISH Thai ground beef curry 300.-All prices are subject to 10% service charge and 7% VAT

## WESTERN MENU APPITIZER



## WESTERN MENU

APPITIZER



## WESTERN MENU APPITIZER



# WESTERN MENU APPITIZER



# WESTERN MENU SOUP



# WESTERN MENU SOUP



## WESTERN MENU SALAD



# WESTERN MENU PASTA



# WESTERN MENU PASTA



#### WESTERN MENU PASTA



# WESTERN MENU PASTA















# WESTERN MENU SIDE DISH



# WESTERN MENU SIDE DISH



#### DESSERT



#### DESSERT



#### DESSERT



# DESSERT White panna cotta strawberry 250.-All prices are subject to 10% service charge and 7% VAT