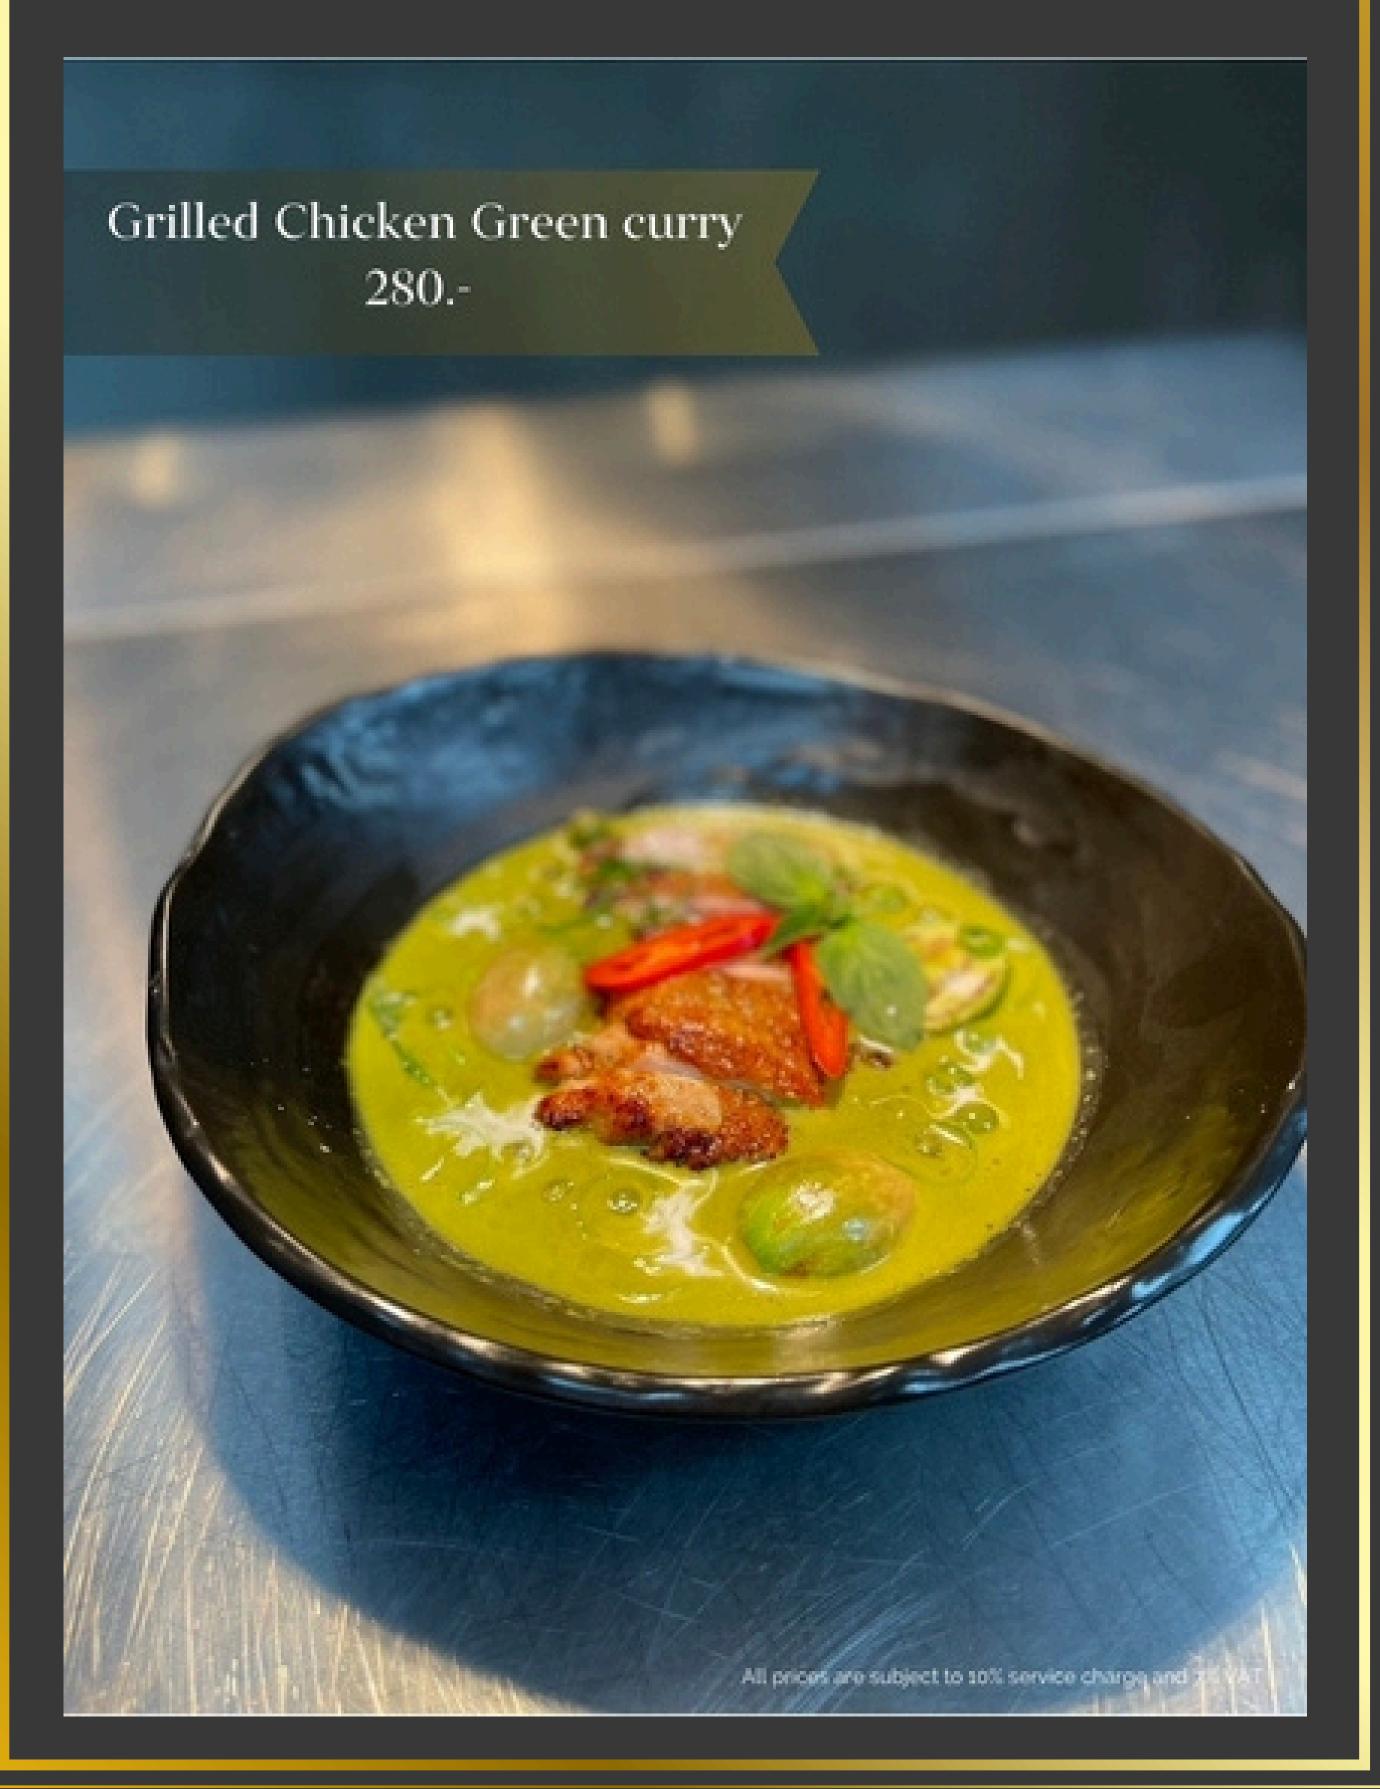

Khaomon is a twist Thai food restaurant with a combination of Authentic and Modern style located in Nimman Private Luxury Pool Villa Resort, Khaoyai

ห้องอาหารข้าวมนต์ ที่ต้องมนต์เสน่ห์ของข้าวไทย

APPITIZER



APPITIZER



## THAI CRUISINE APPITIZER



APPITIZER



YUM SALAD



YUM SALAD



## THAI CRUISINE YUM SALAD





## THAI SOUP





THAI SOUP

















MAIN DISH







MAIN DISH



MAIN DISH



MAIN DISH

Fried River prawn with tamarind sauce 450.-



MAIN DISH



MAIN DISH



# THAI CRUISINE MAIN DISH Thai ground beef curry 300.-All prices are subject to 10% service charge and 7% VAT

## WESTERN MENU APPITIZER



## WESTERN MENU

APPITIZER



## WESTERN MENU APPITIZER



# WESTERN MENU APPITIZER



# WESTERN MENU SOUP



# WESTERN MENU SOUP



## WESTERN MENU SALAD



# WESTERN MENU PASTA



# WESTERN MENU PASTA



#### WESTERN MENU PASTA



# WESTERN MENU PASTA















# WESTERN MENU SIDE DISH



# WESTERN MENU SIDE DISH



#### DESSERT



#### DESSERT



#### DESSERT



# DESSERT White panna cotta strawberry 250.-All prices are subject to 10% service charge and 7% VAT