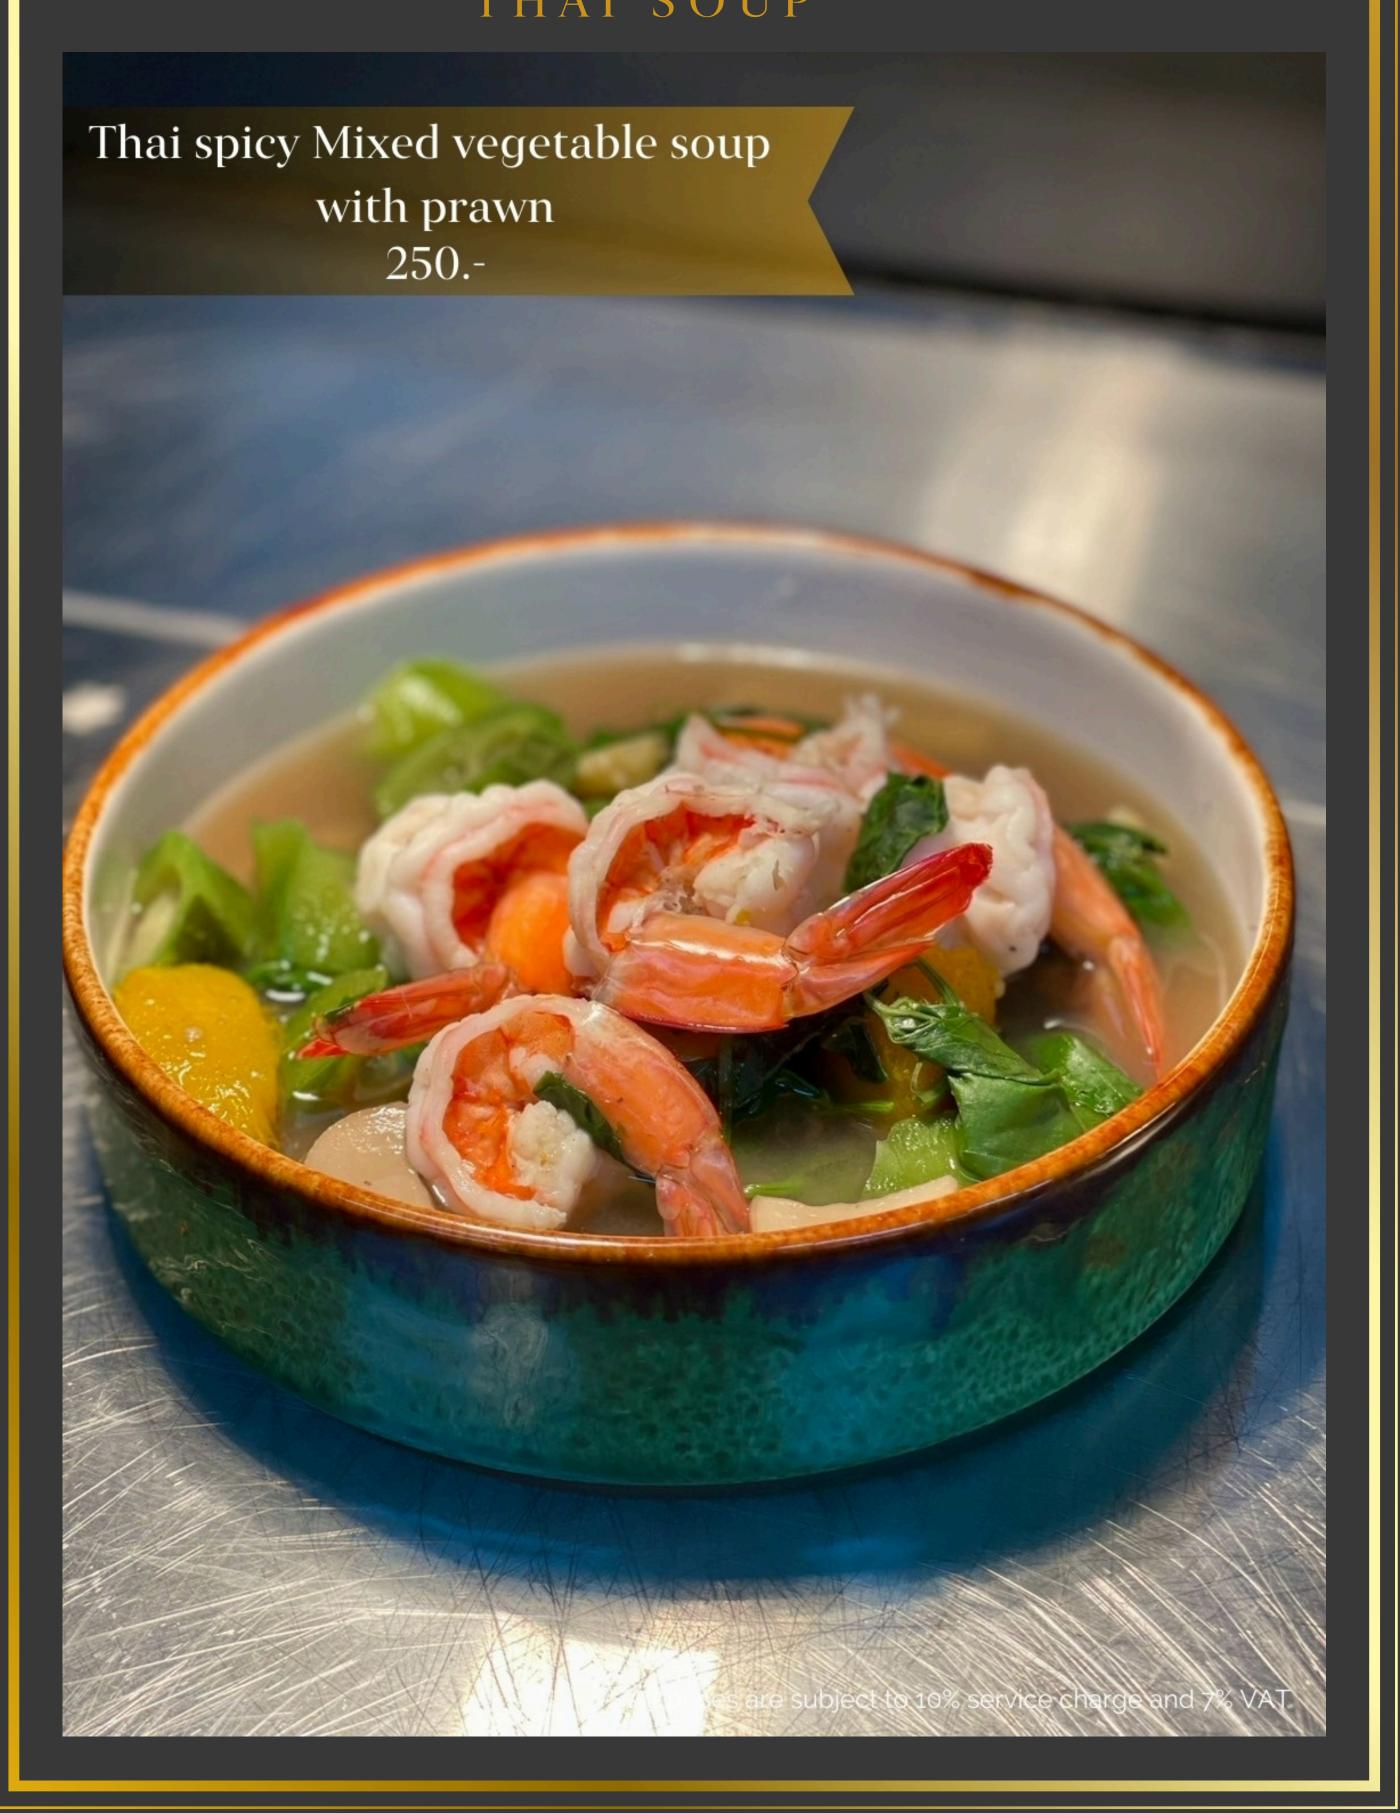

## THAI SOUP

THAI SOUP

MAIN DISH

MAIN DISH

MAIN DISH

MAIN DISH

Fried River prawn with tamarind sauce 450.-

MAIN DISH