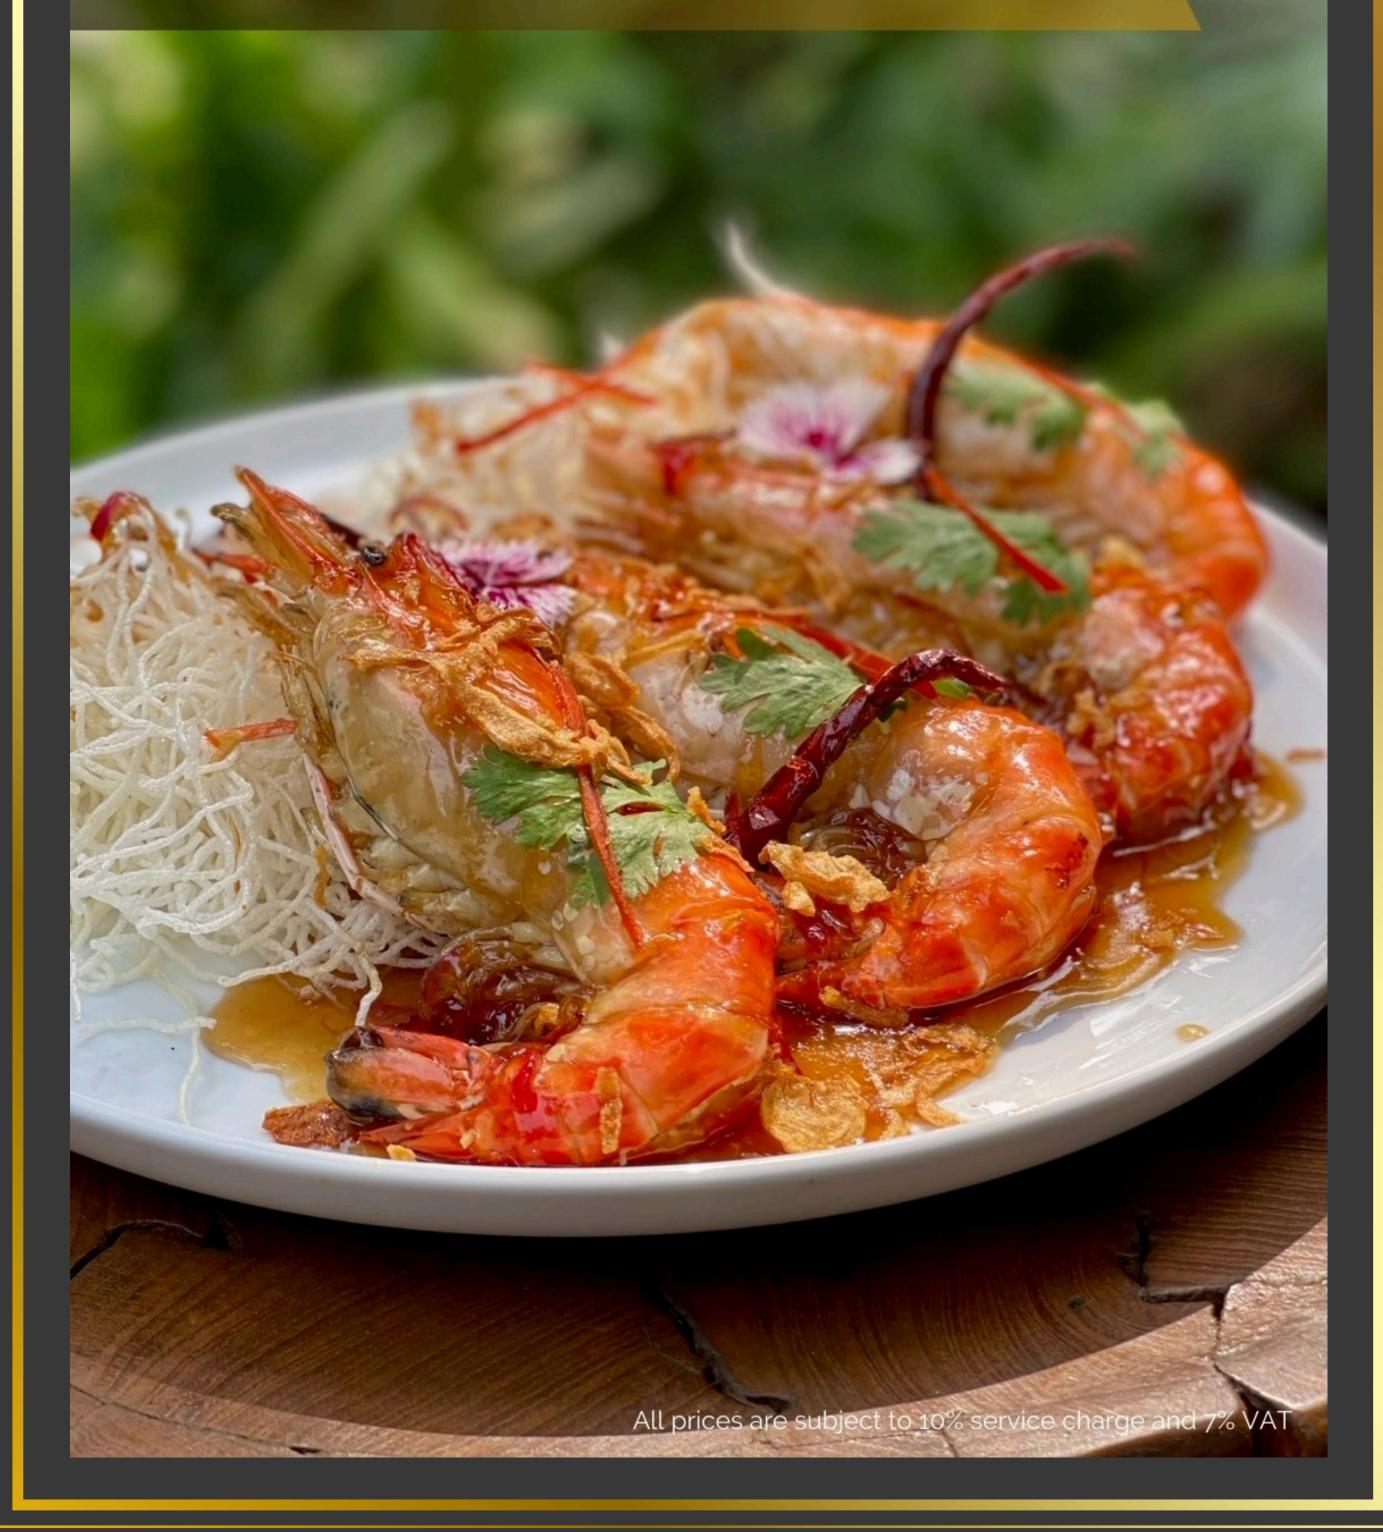

# THAI CRUISINE MAIN DISH Thai ground beef curry 300.-All prices are subject to 10% service charge and 7% VAT