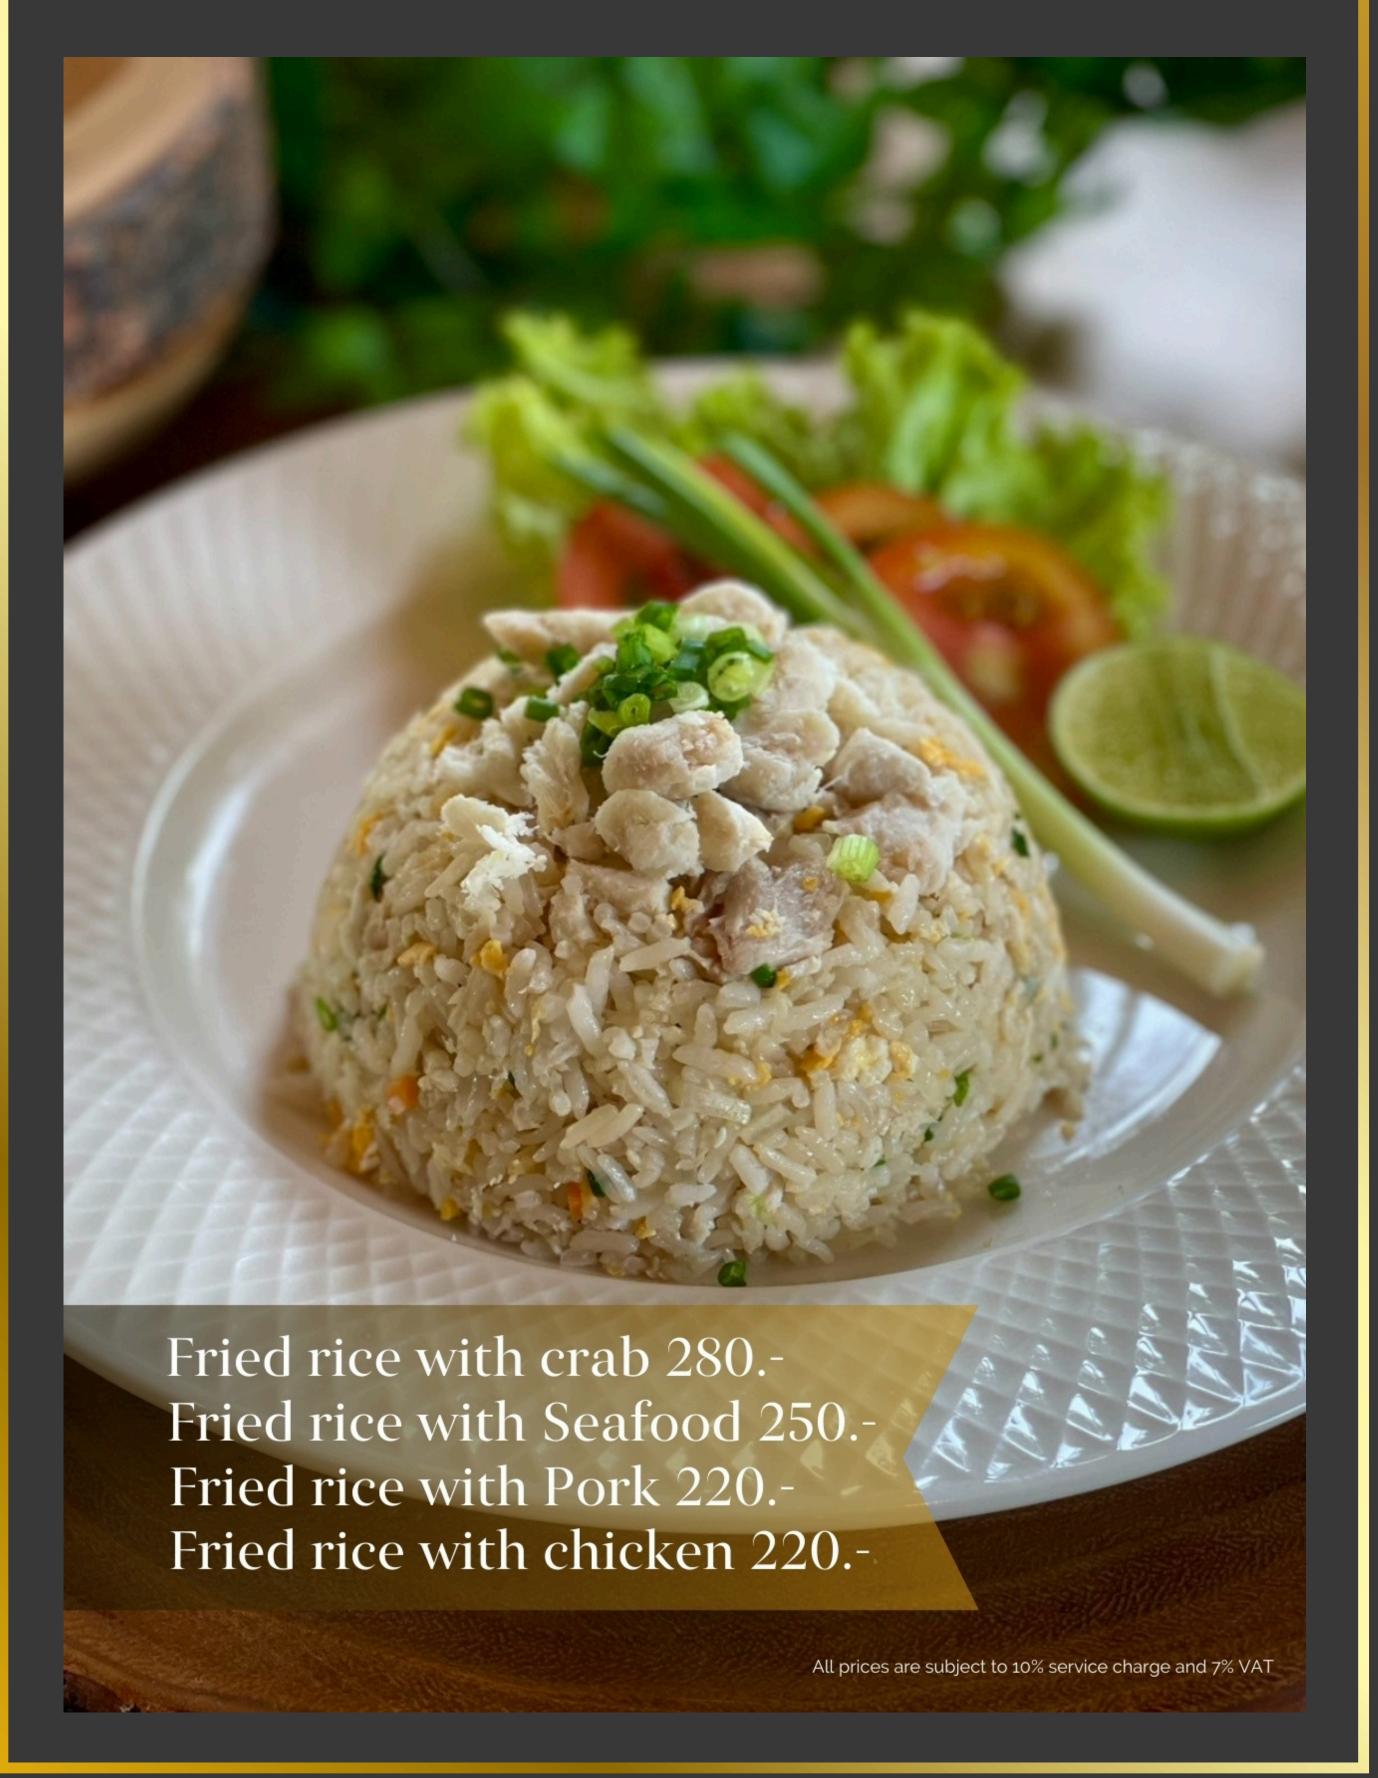

# THAI CRUISINE MAIN DISH Thai ground beef curry 300.-All prices are subject to 10% service charge and 7% VAT