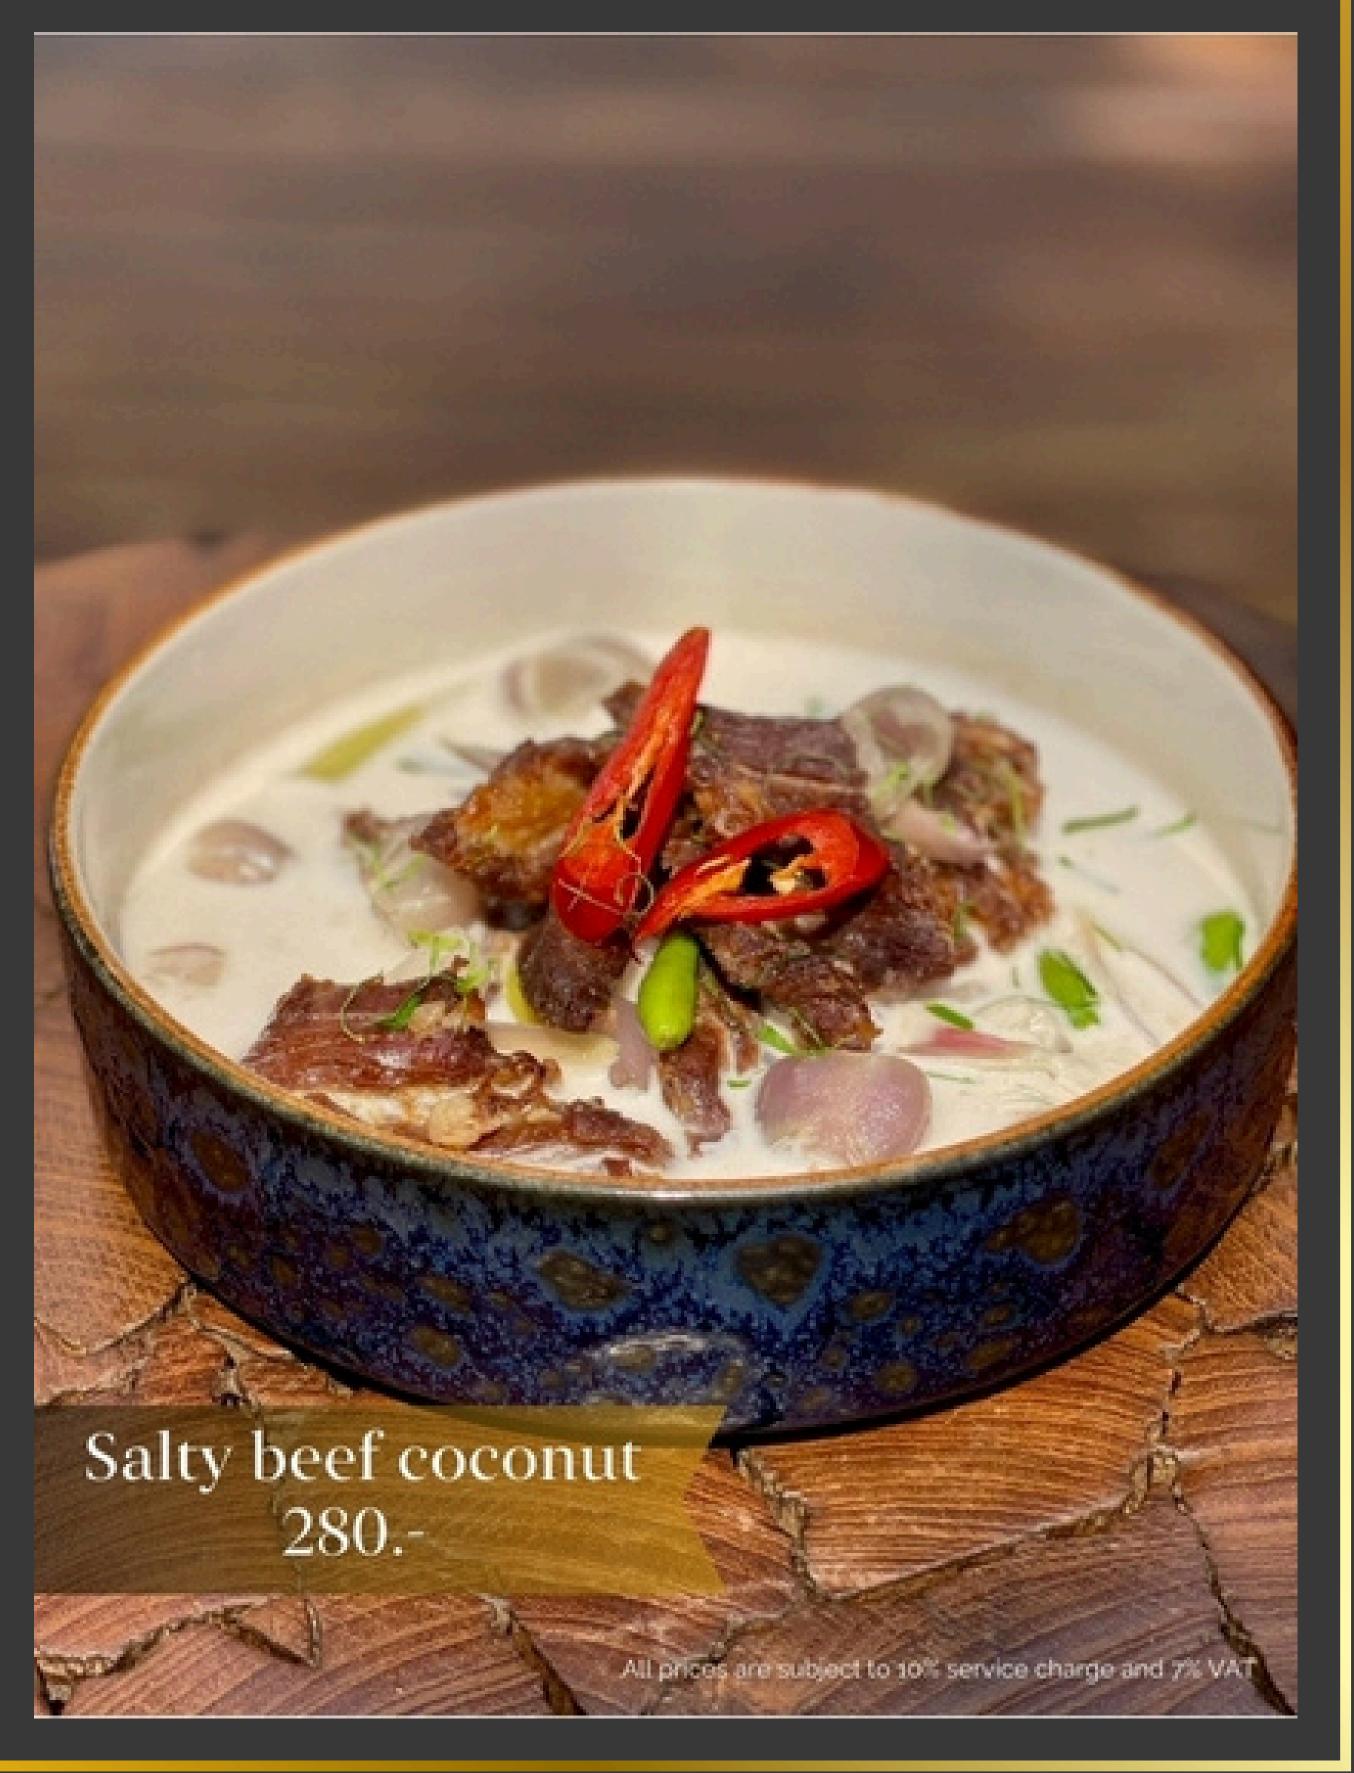

## THAI SOUP

THAI SOUP

MAIN DISH

MAIN DISH

MAIN DISH

MAIN DISH

Fried River prawn with tamarind sauce 450.-

MAIN DISH