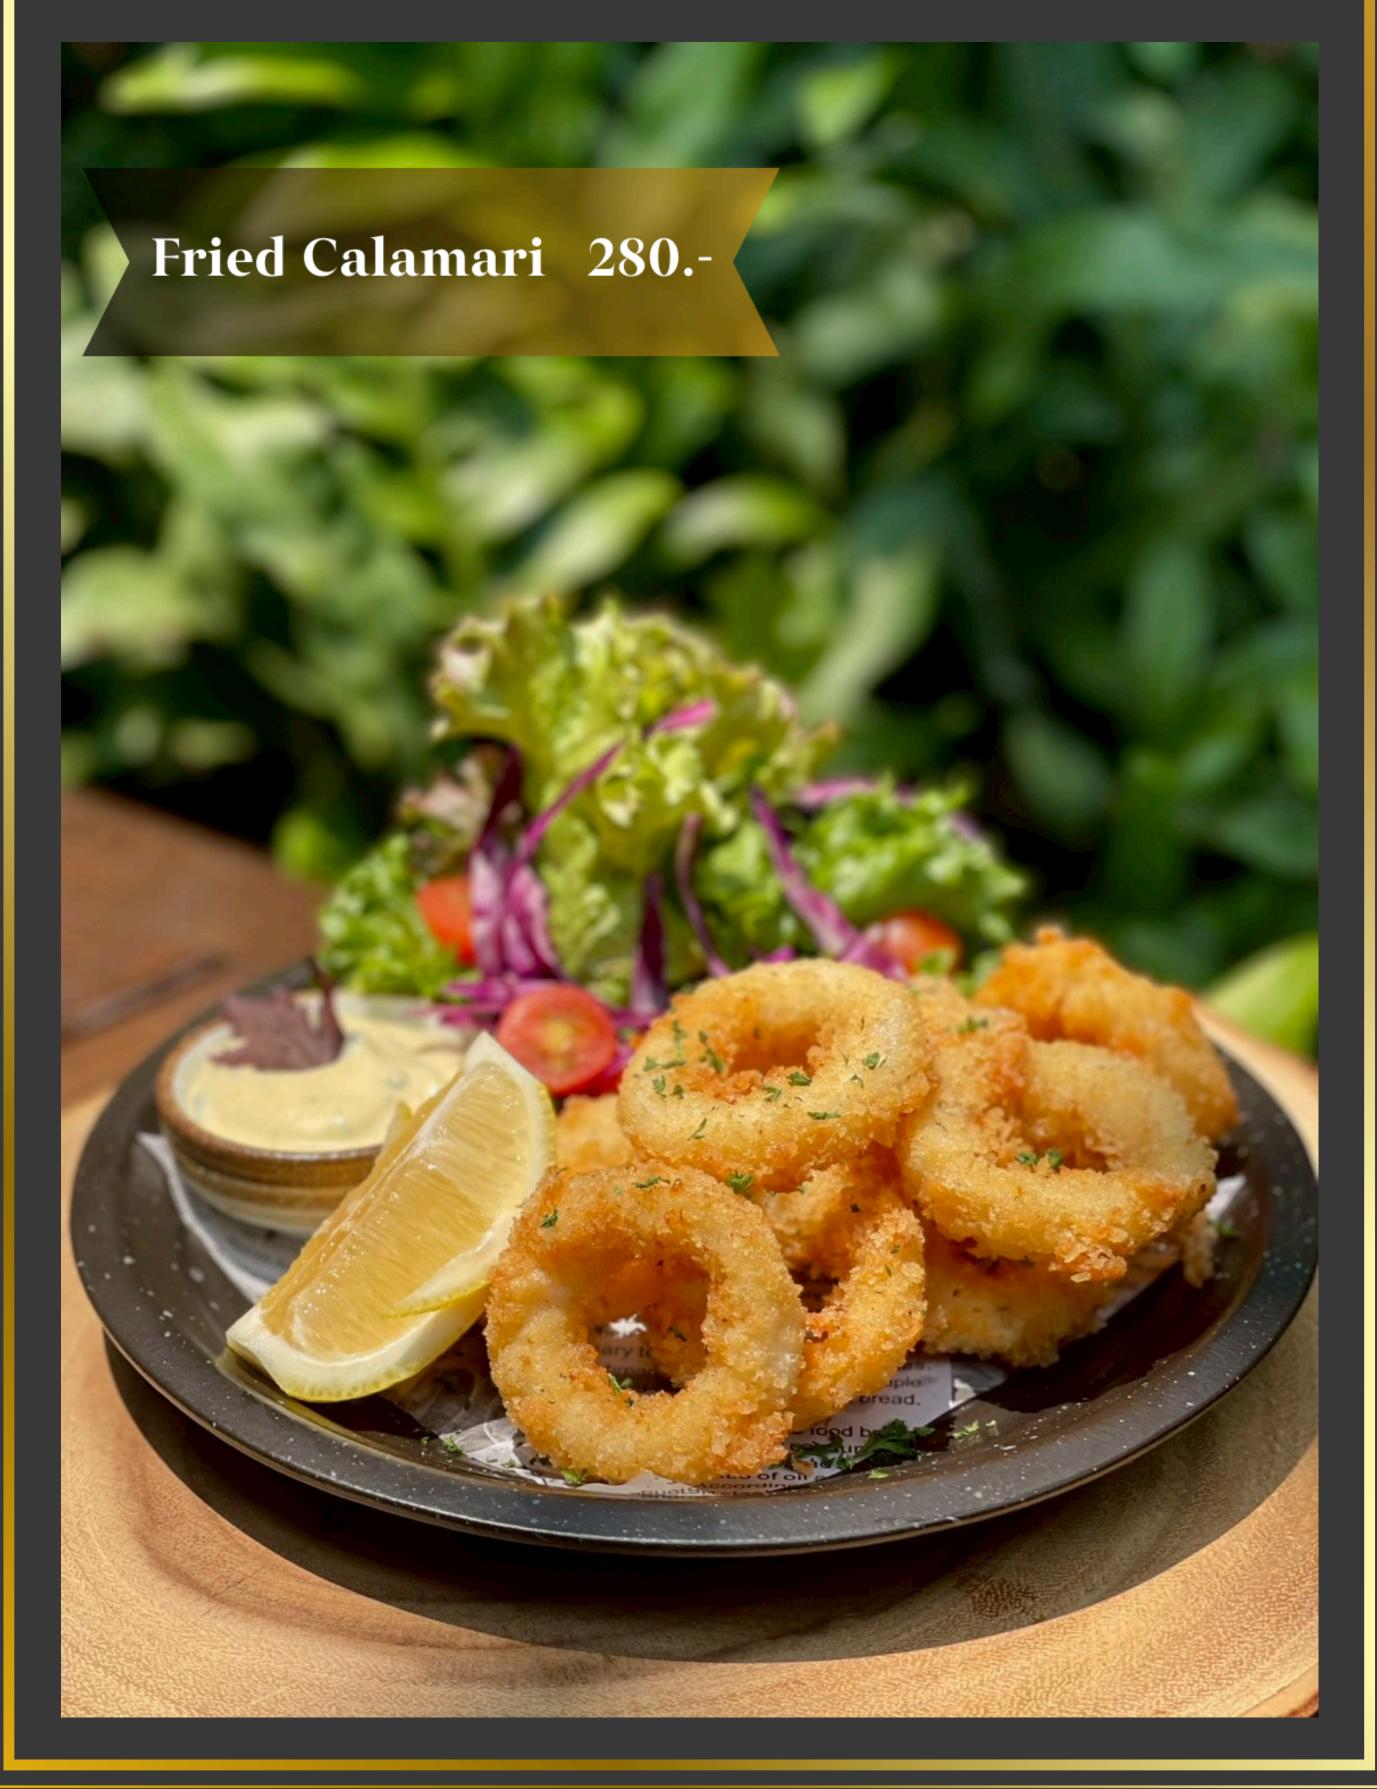

Khaomon is a twist Thai food restaurant with a combination of Authentic and Modern style located in Nimman Private Luxury Pool Villa Resort, Khaoyai

ห้องอาหารข้าวมนต์ ที่ต้องมนต์เสน่ห์ของข้าวไทย

APPITIZER



APPITIZER



## THAI CRUISINE APPITIZER



APPITIZER



YUM SALAD



YUM SALAD



## THAI CRUISINE YUM SALAD





## THAI SOUP





THAI SOUP

















MAIN DISH







MAIN DISH



MAIN DISH



MAIN DISH

Fried River prawn with tamarind sauce 450.-



MAIN DISH



MAIN DISH



# THAI CRUISINE MAIN DISH Thai ground beef curry 300.-All prices are subject to 10% service charge and 7% VAT

## WESTERN MENU APPITIZER



## WESTERN MENU

APPITIZER



## WESTERN MENU APPITIZER



# WESTERN MENU APPITIZER



# WESTERN MENU SOUP



# WESTERN MENU SOUP



## WESTERN MENU SALAD



# WESTERN MENU PASTA



# WESTERN MENU PASTA



#### WESTERN MENU PASTA



# WESTERN MENU PASTA















# WESTERN MENU SIDE DISH



# WESTERN MENU SIDE DISH



#### DESSERT



#### DESSERT



#### DESSERT



# DESSERT White panna cotta strawberry 250.-All prices are subject to 10% service charge and 7% VAT