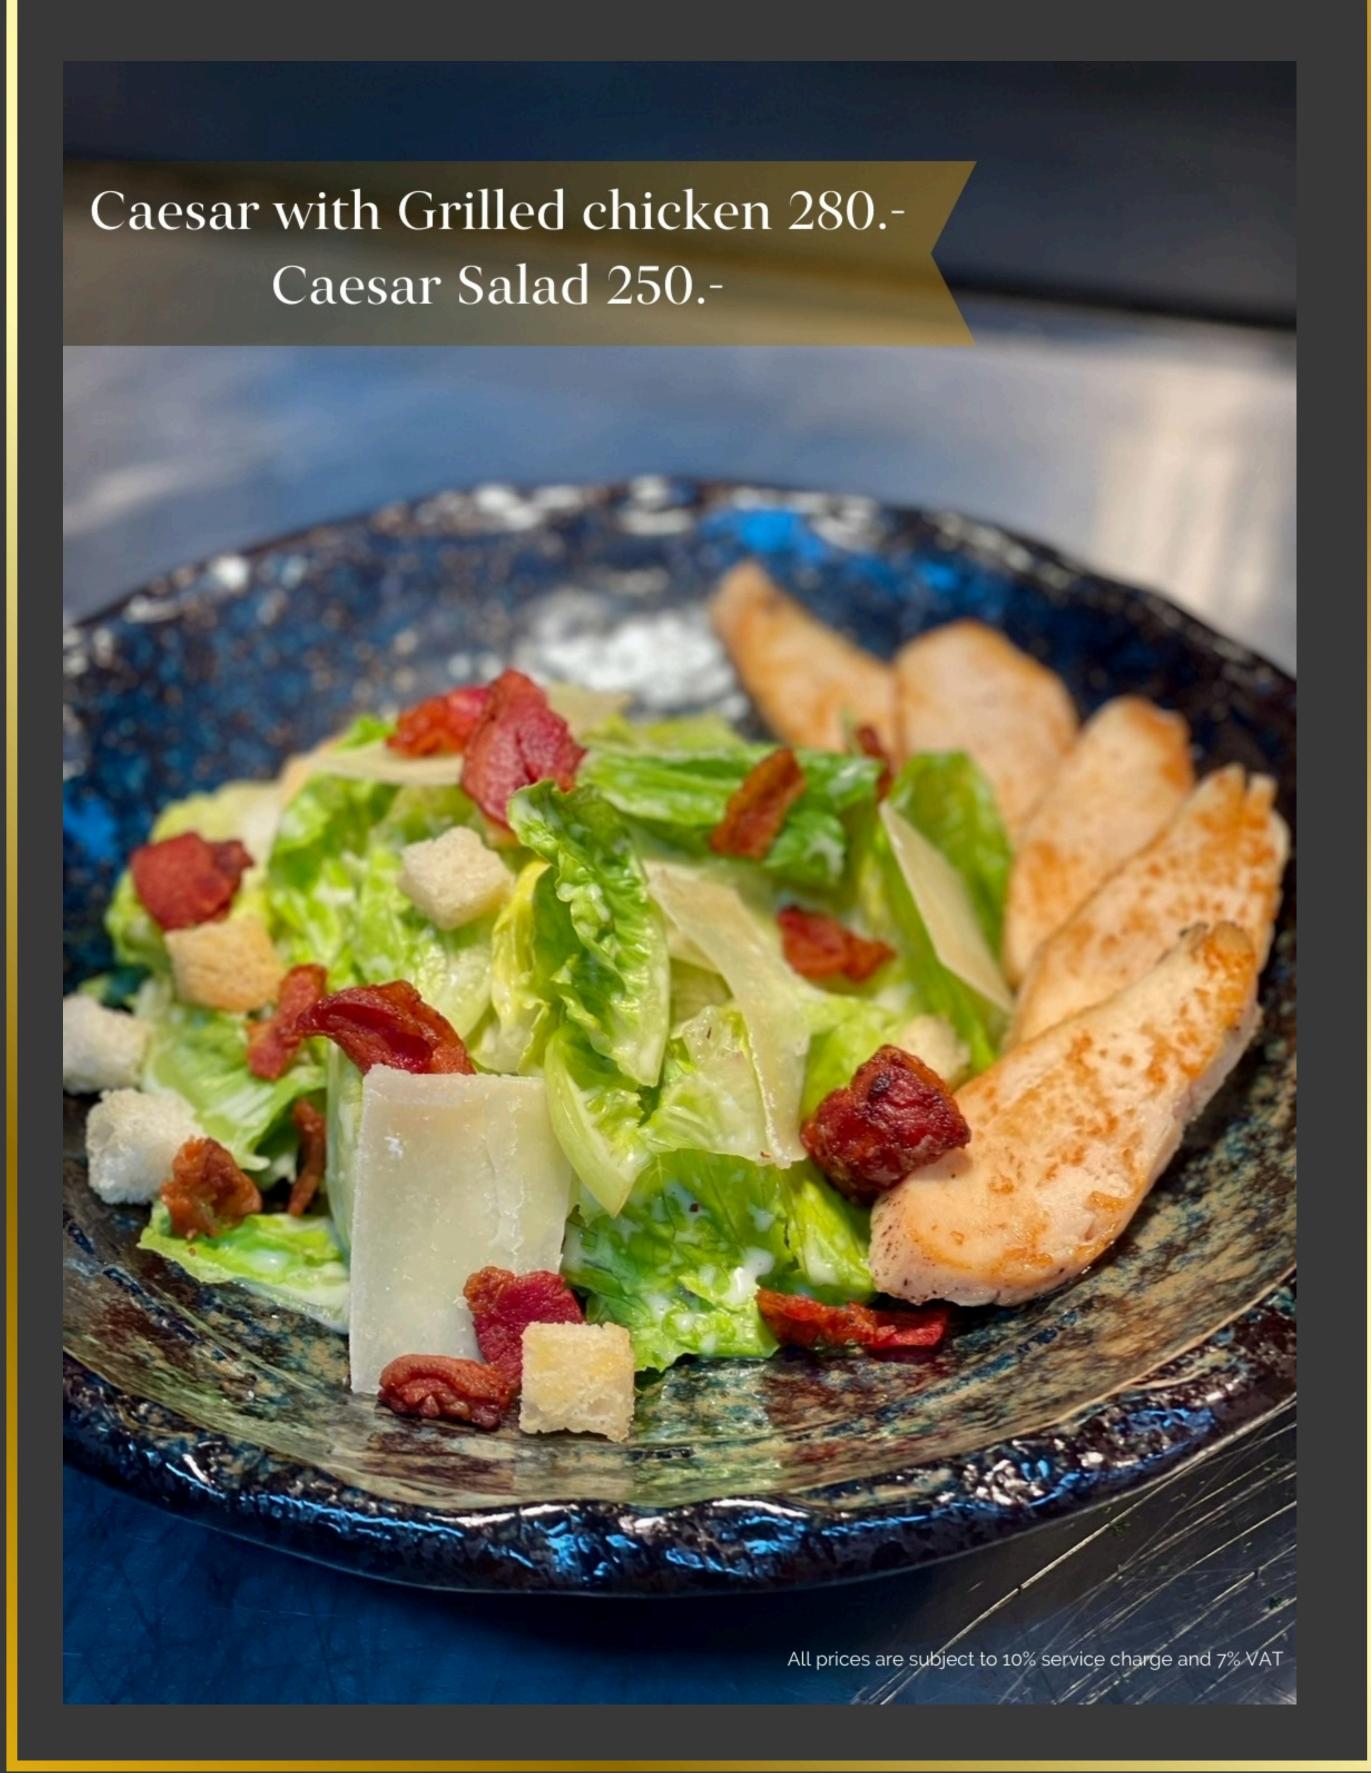

Khaomon is a twist Thai food restaurant with a combination of Authentic and Modern style located in Nimman Private Luxury Pool Villa Resort, Khaoyai

ห้องอาหารข้าวมนต์ ที่ต้องมนต์เสน่ห์ของข้าวไทย

APPITIZER



APPITIZER



## THAI CRUISINE APPITIZER



APPITIZER



YUM SALAD



YUM SALAD



## THAI CRUISINE YUM SALAD





## THAI SOUP





THAI SOUP

















MAIN DISH







MAIN DISH



MAIN DISH



MAIN DISH

Fried River prawn with tamarind sauce 450.-



MAIN DISH



MAIN DISH



# THAI CRUISINE MAIN DISH Thai ground beef curry 300.-All prices are subject to 10% service charge and 7% VAT

## WESTERN MENU APPITIZER



## WESTERN MENU

APPITIZER



## WESTERN MENU APPITIZER



# WESTERN MENU APPITIZER



# WESTERN MENU SOUP



# WESTERN MENU SOUP



## WESTERN MENU SALAD



# WESTERN MENU PASTA



# WESTERN MENU PASTA



#### WESTERN MENU PASTA



# WESTERN MENU PASTA















# WESTERN MENU SIDE DISH



# WESTERN MENU SIDE DISH



#### DESSERT



#### DESSERT



#### DESSERT



# DESSERT White panna cotta strawberry 250.-All prices are subject to 10% service charge and 7% VAT