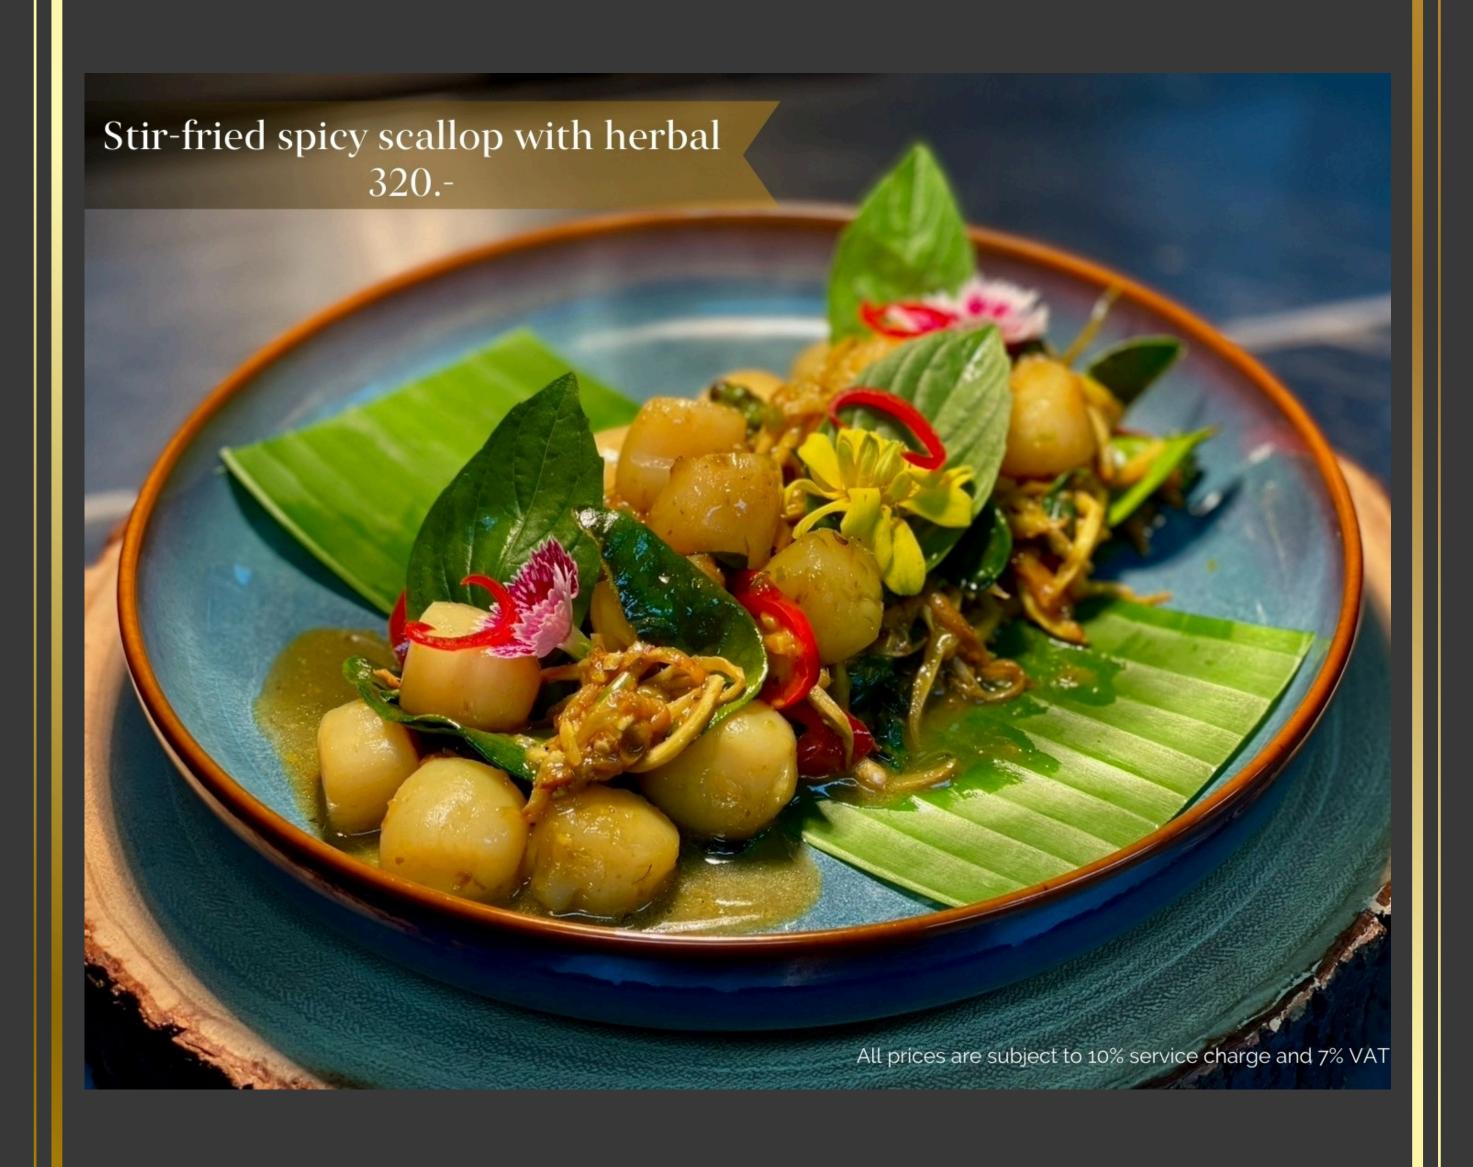

Khaomon is a twist Thai food restaurant with a combination of Authentic and Modern style located in Nimman Private Luxury Pool Villa Resort, Khaoyai

ห้องอาหารข้าวมนต์ ที่ต้องมนต์เสน่ห์ของข้าวไทย

APPITIZER



APPITIZER



## THAI CRUISINE APPITIZER



APPITIZER



YUM SALAD



YUM SALAD



## THAI CRUISINE YUM SALAD





## THAI SOUP





THAI SOUP

















MAIN DISH







MAIN DISH



MAIN DISH



MAIN DISH

Fried River prawn with tamarind sauce 450.-



MAIN DISH



MAIN DISH



# THAI CRUISINE MAIN DISH Thai ground beef curry 300.-All prices are subject to 10% service charge and 7% VAT

## WESTERN MENU APPITIZER



## WESTERN MENU

APPITIZER



## WESTERN MENU APPITIZER



# WESTERN MENU APPITIZER



# WESTERN MENU SOUP



# WESTERN MENU SOUP



## WESTERN MENU SALAD



# WESTERN MENU PASTA



# WESTERN MENU PASTA



#### WESTERN MENU PASTA



# WESTERN MENU PASTA















# WESTERN MENU SIDE DISH



# WESTERN MENU SIDE DISH



#### DESSERT



#### DESSERT



#### DESSERT



# DESSERT White panna cotta strawberry 250.-All prices are subject to 10% service charge and 7% VAT