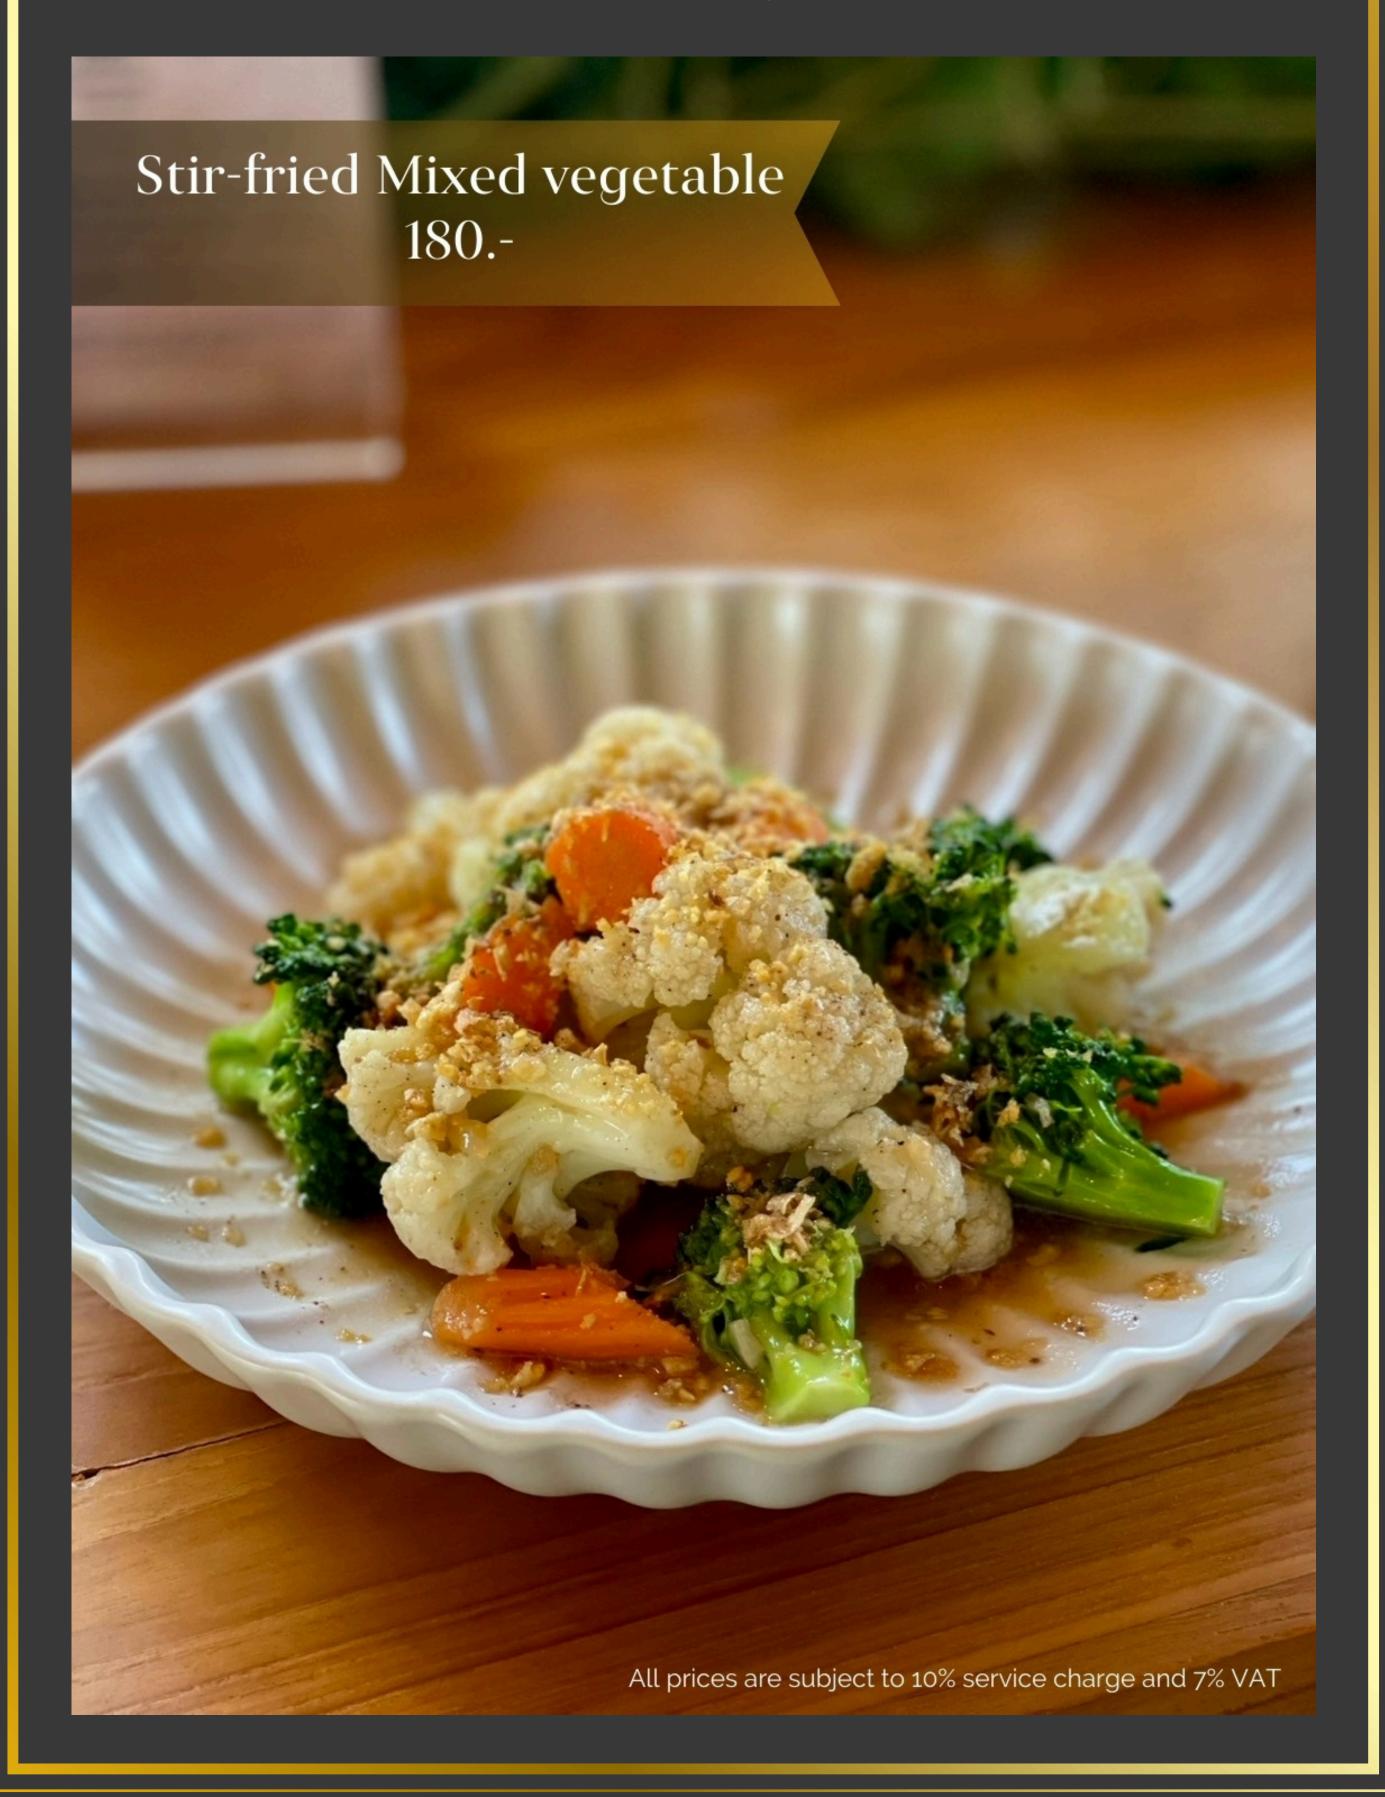

Khaomon is a twist Thai food restaurant with a combination of Authentic and Modern style located in Nimman Private Luxury Pool Villa Resort, Khaoyai

ห้องอาหารข้าวมนต์ ที่ต้องมนต์เสน่ห์ของข้าวไทย

APPITIZER



APPITIZER



## THAI CRUISINE APPITIZER



APPITIZER



YUM SALAD



YUM SALAD



## THAI CRUISINE YUM SALAD





## THAI SOUP





THAI SOUP

















MAIN DISH







MAIN DISH



MAIN DISH



MAIN DISH

Fried River prawn with tamarind sauce 450.-



MAIN DISH



MAIN DISH



# THAI CRUISINE MAIN DISH Thai ground beef curry 300.-All prices are subject to 10% service charge and 7% VAT

## WESTERN MENU APPITIZER



## WESTERN MENU

APPITIZER



## WESTERN MENU APPITIZER



# WESTERN MENU APPITIZER



# WESTERN MENU SOUP



# WESTERN MENU SOUP



## WESTERN MENU SALAD



# WESTERN MENU PASTA



# WESTERN MENU PASTA



#### WESTERN MENU PASTA



# WESTERN MENU PASTA















# WESTERN MENU SIDE DISH



# WESTERN MENU SIDE DISH



#### DESSERT



#### DESSERT



#### DESSERT



# DESSERT White panna cotta strawberry 250.-All prices are subject to 10% service charge and 7% VAT