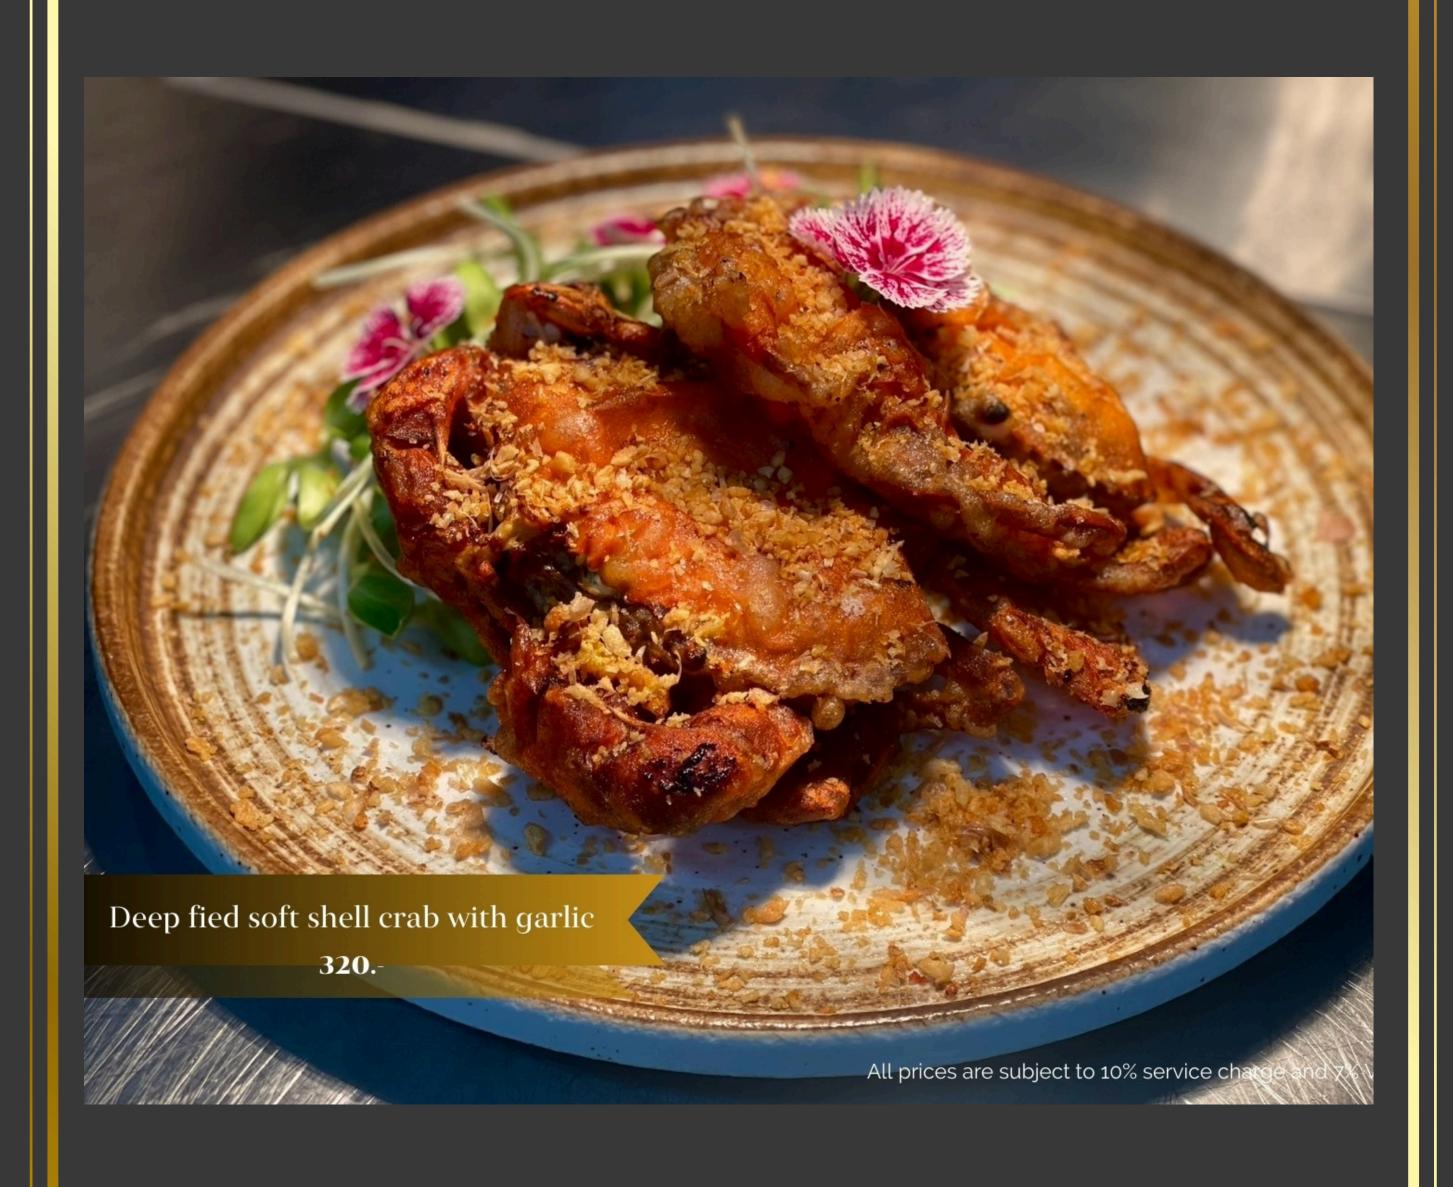

Khaomon is a twist Thai food restaurant with a combination of Authentic and Modern style located in Nimman Private Luxury Pool Villa Resort, Khaoyai

ห้องอาหารข้าวมนต์ ที่ต้องมนต์เสน่ห์ของข้าวไทย

APPITIZER



APPITIZER



## THAI CRUISINE APPITIZER



APPITIZER



YUM SALAD



YUM SALAD



## THAI CRUISINE YUM SALAD





## THAI SOUP





THAI SOUP

















MAIN DISH







MAIN DISH



MAIN DISH



MAIN DISH

Fried River prawn with tamarind sauce 450.-



MAIN DISH



MAIN DISH



# THAI CRUISINE MAIN DISH Thai ground beef curry 300.-All prices are subject to 10% service charge and 7% VAT

## WESTERN MENU APPITIZER



## WESTERN MENU

APPITIZER



## WESTERN MENU APPITIZER



# WESTERN MENU APPITIZER



# WESTERN MENU SOUP



# WESTERN MENU SOUP



## WESTERN MENU SALAD



# WESTERN MENU PASTA



# WESTERN MENU PASTA



#### WESTERN MENU PASTA



# WESTERN MENU PASTA















# WESTERN MENU SIDE DISH



# WESTERN MENU SIDE DISH



#### DESSERT



#### DESSERT



#### DESSERT



# DESSERT White panna cotta strawberry 250