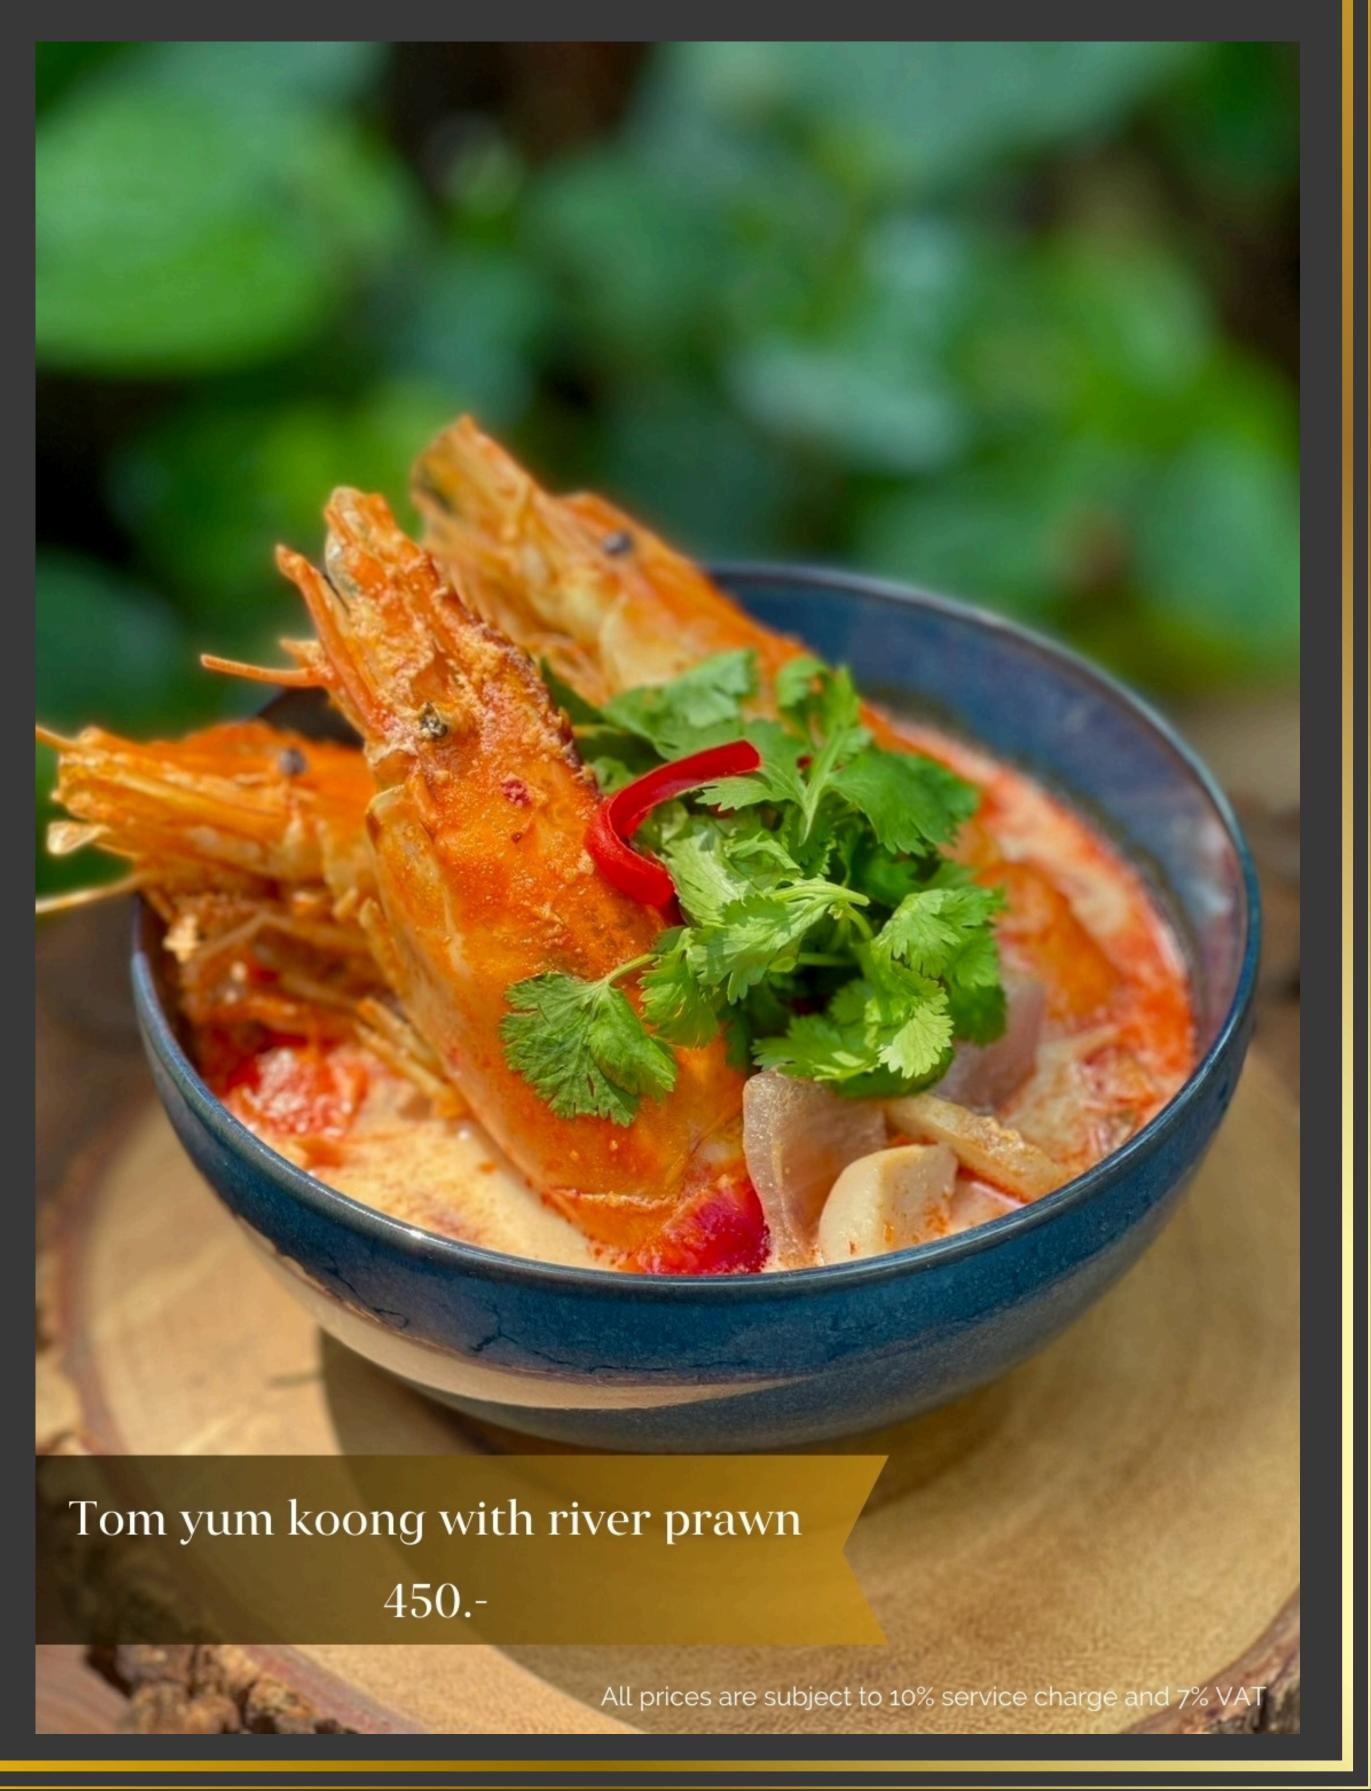

## THAI SOUP

THAI SOUP

MAIN DISH

MAIN DISH

MAIN DISH

MAIN DISH

Fried River prawn with tamarind sauce 450.-

MAIN DISH