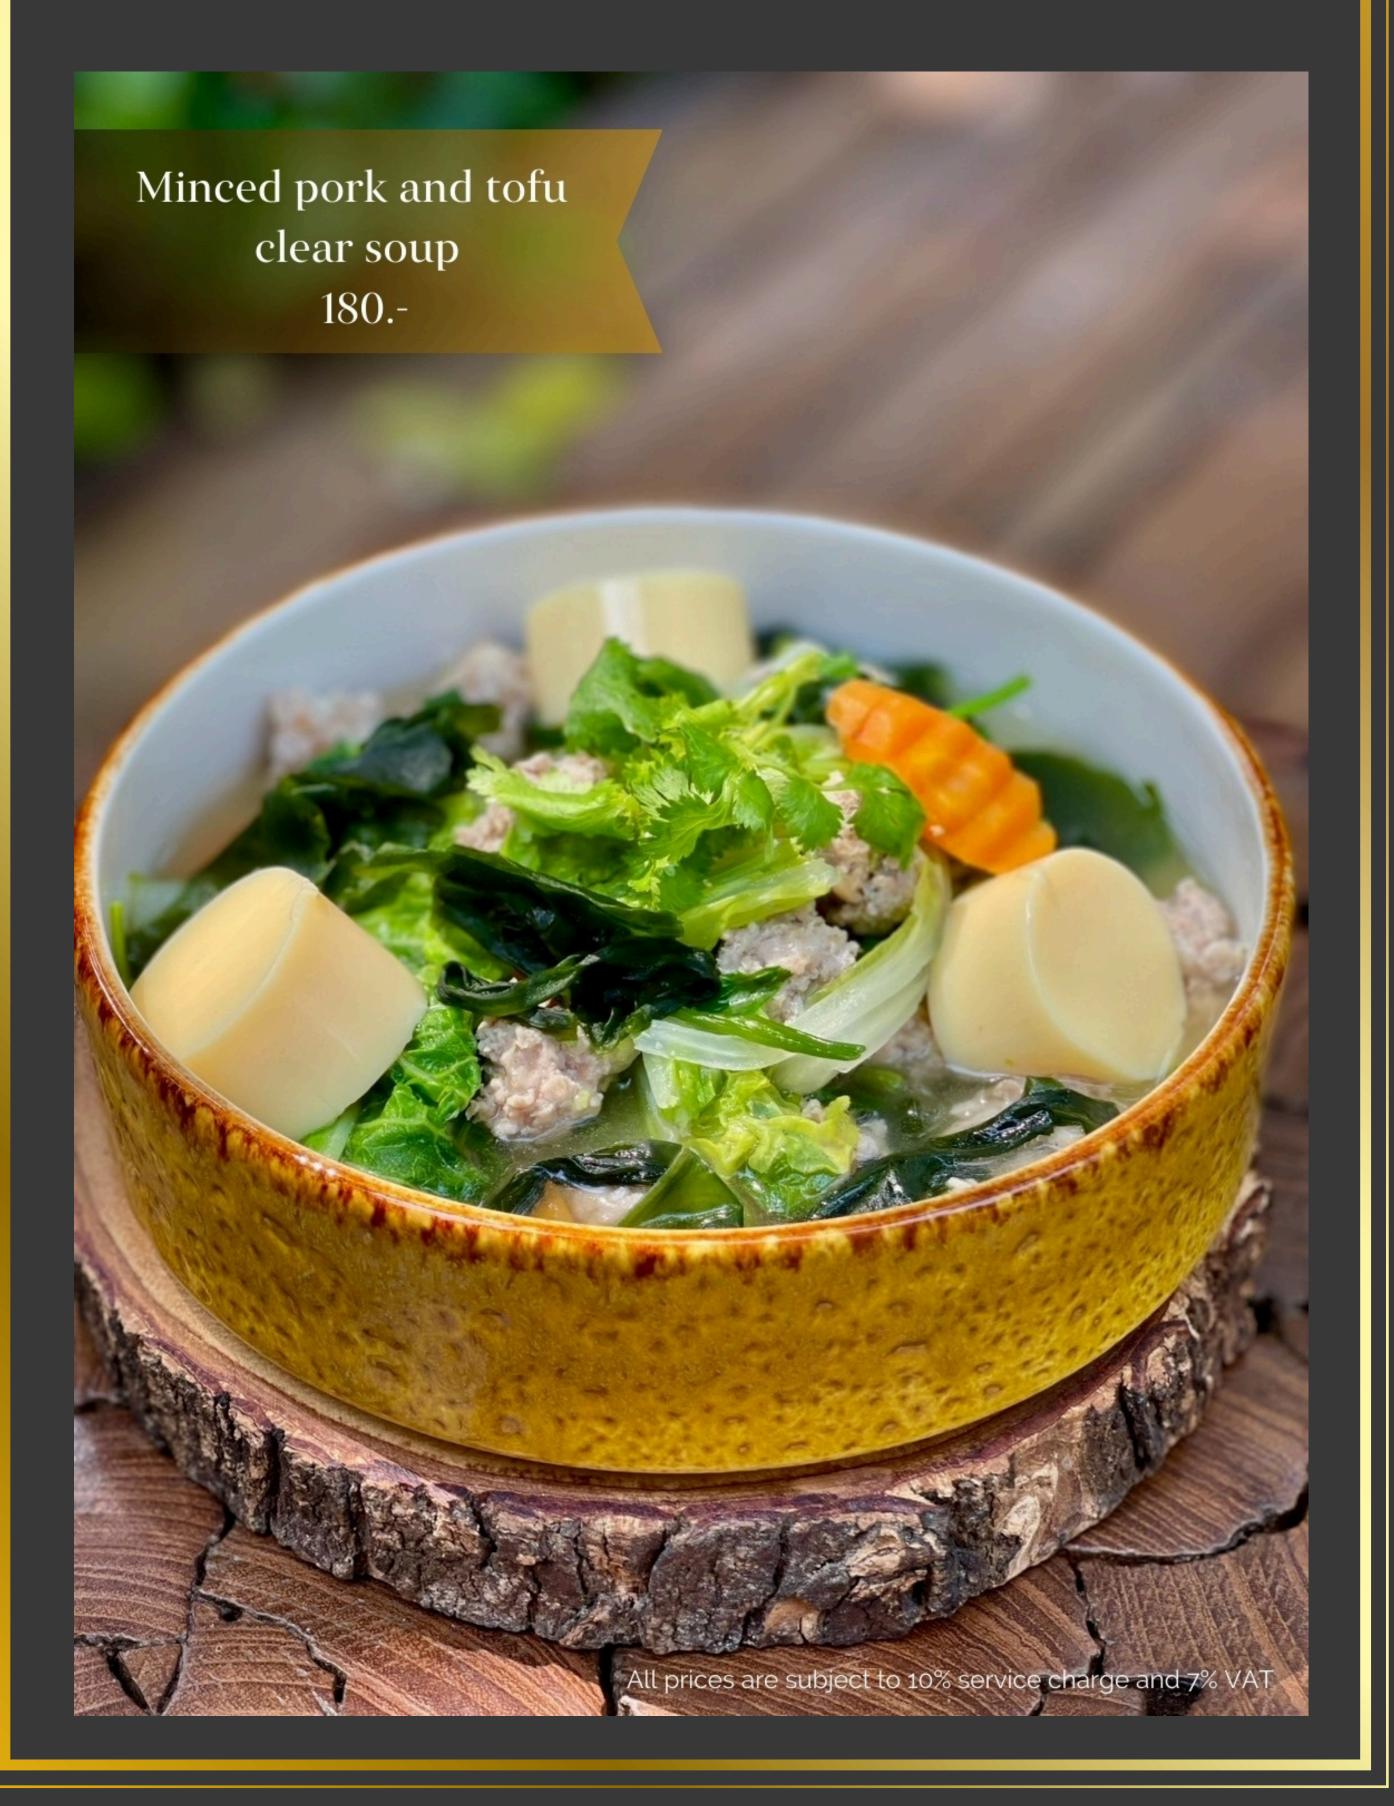

## THAI SOUP

THAI SOUP

MAIN DISH

MAIN DISH

MAIN DISH

MAIN DISH

Fried River prawn with tamarind sauce 450.-

MAIN DISH