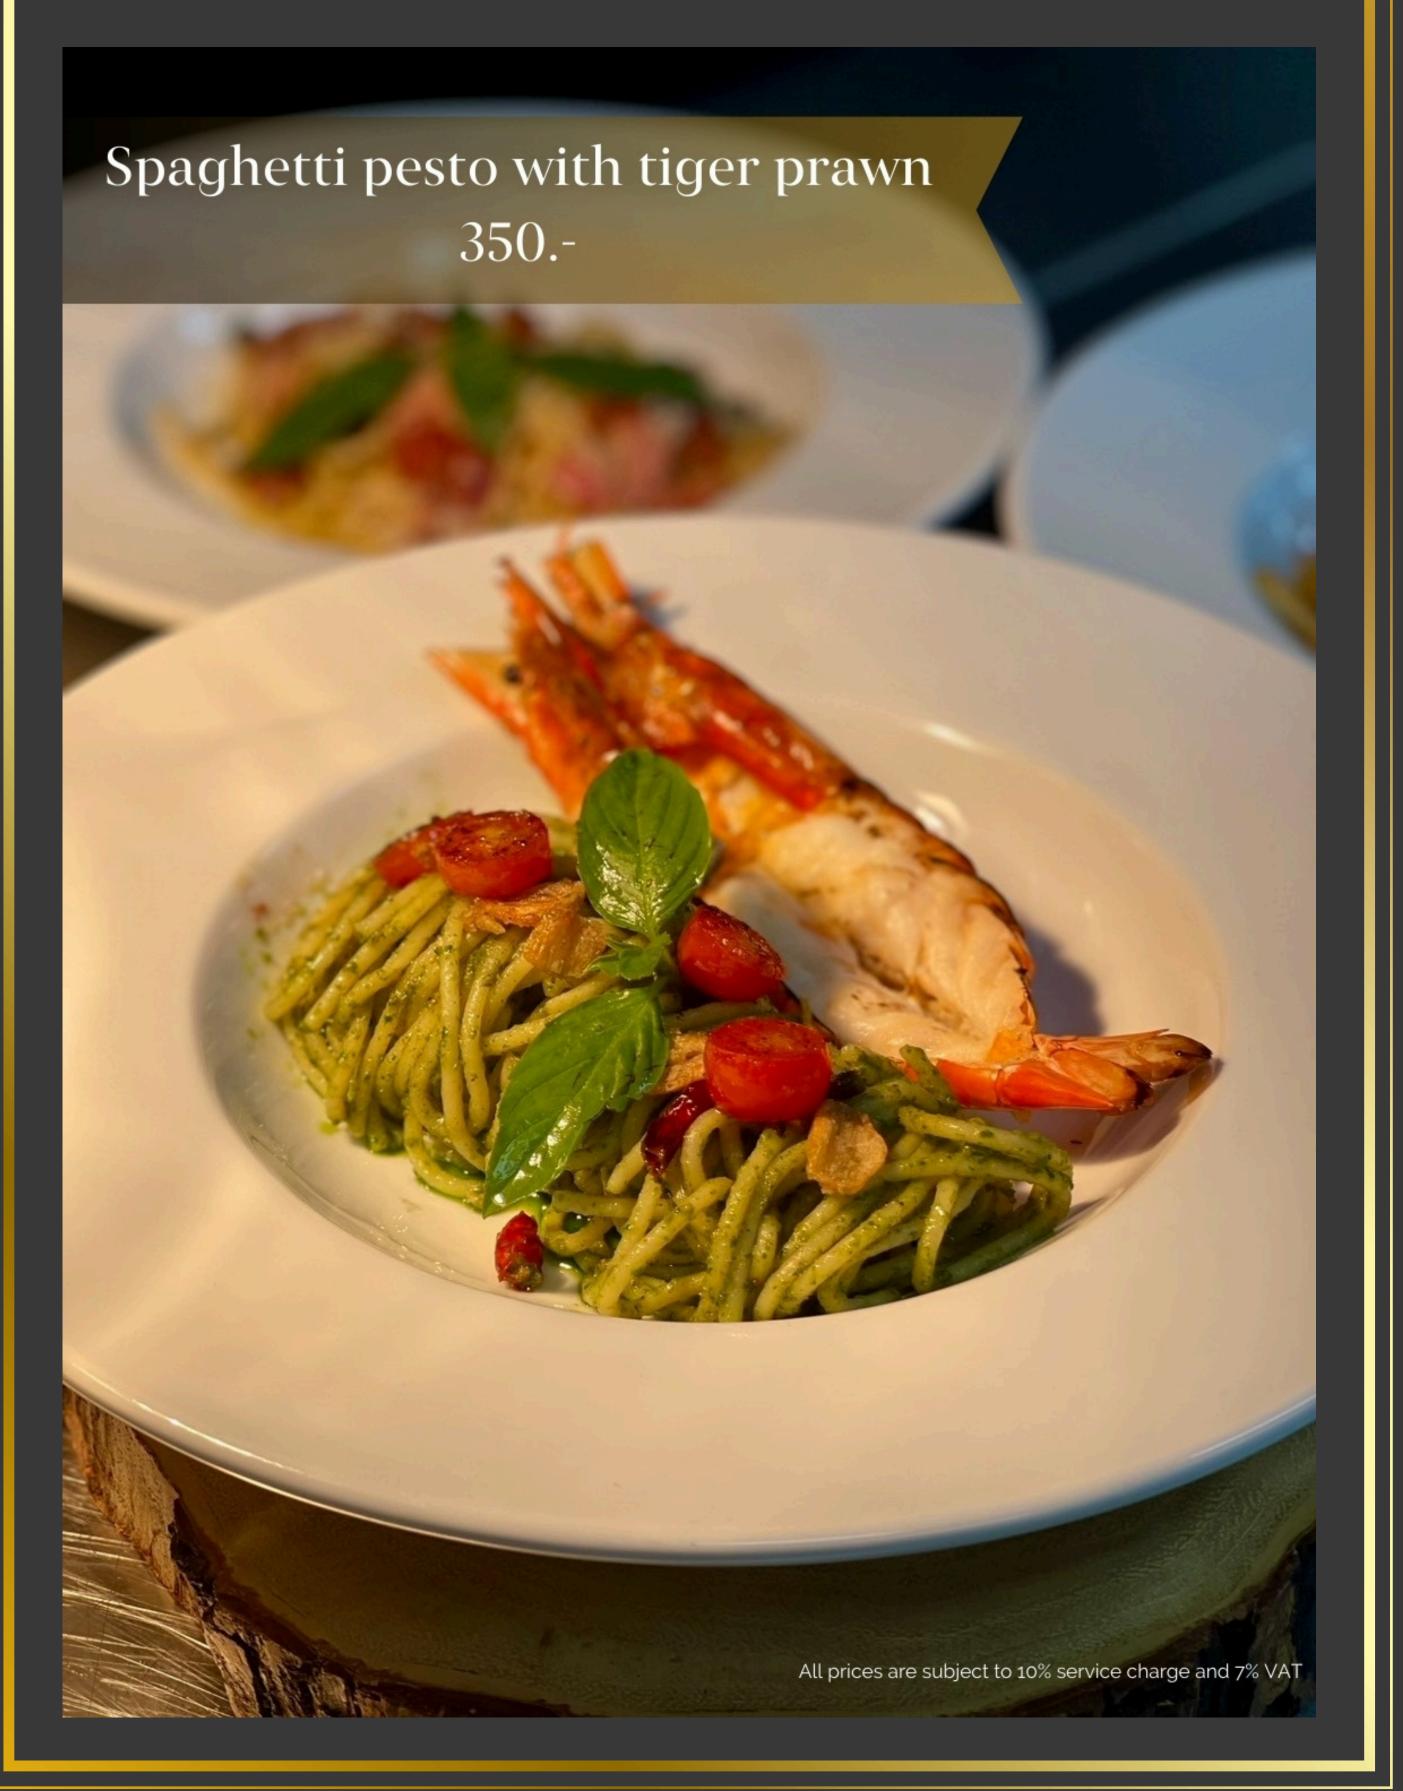

ntic and Modern style located in Nimman Private Luxury Pool Villa Resort, Khaoyai

ห้องอาหารข้าวมนต์ ที่ต้องมนต์เสน่ห์ของข้าวไทย

APPITIZER



APPITIZER



## THAI CRUISINE APPITIZER



APPITIZER



YUM SALAD



YUM SALAD



## THAI CRUISINE YUM SALAD





## THAI SOUP





THAI SOUP

















MAIN DISH







MAIN DISH



MAIN DISH



MAIN DISH

Fried River prawn with tamarind sauce 450.-



MAIN DISH



MAIN DISH



# THAI CRUISINE MAIN DISH Thai ground beef curry 300.-All prices are subject to 10% service charge and 7% VAT

## WESTERN MENU APPITIZER



## WESTERN MENU

APPITIZER



## WESTERN MENU APPITIZER



# WESTERN MENU APPITIZER



# WESTERN MENU SOUP



# WESTERN MENU SOUP



## WESTERN MENU SALAD



# WESTERN MENU PASTA



# WESTERN MENU PASTA



#### WESTERN MENU PASTA



# WESTERN MENU PASTA















# WESTERN MENU SIDE DISH



# WESTERN MENU SIDE DISH



#### DESSERT



#### DESSERT



#### DESSERT



# DESSERT White panna cotta strawberry 250.-All prices are subject to 10% service charge and 7% VAT