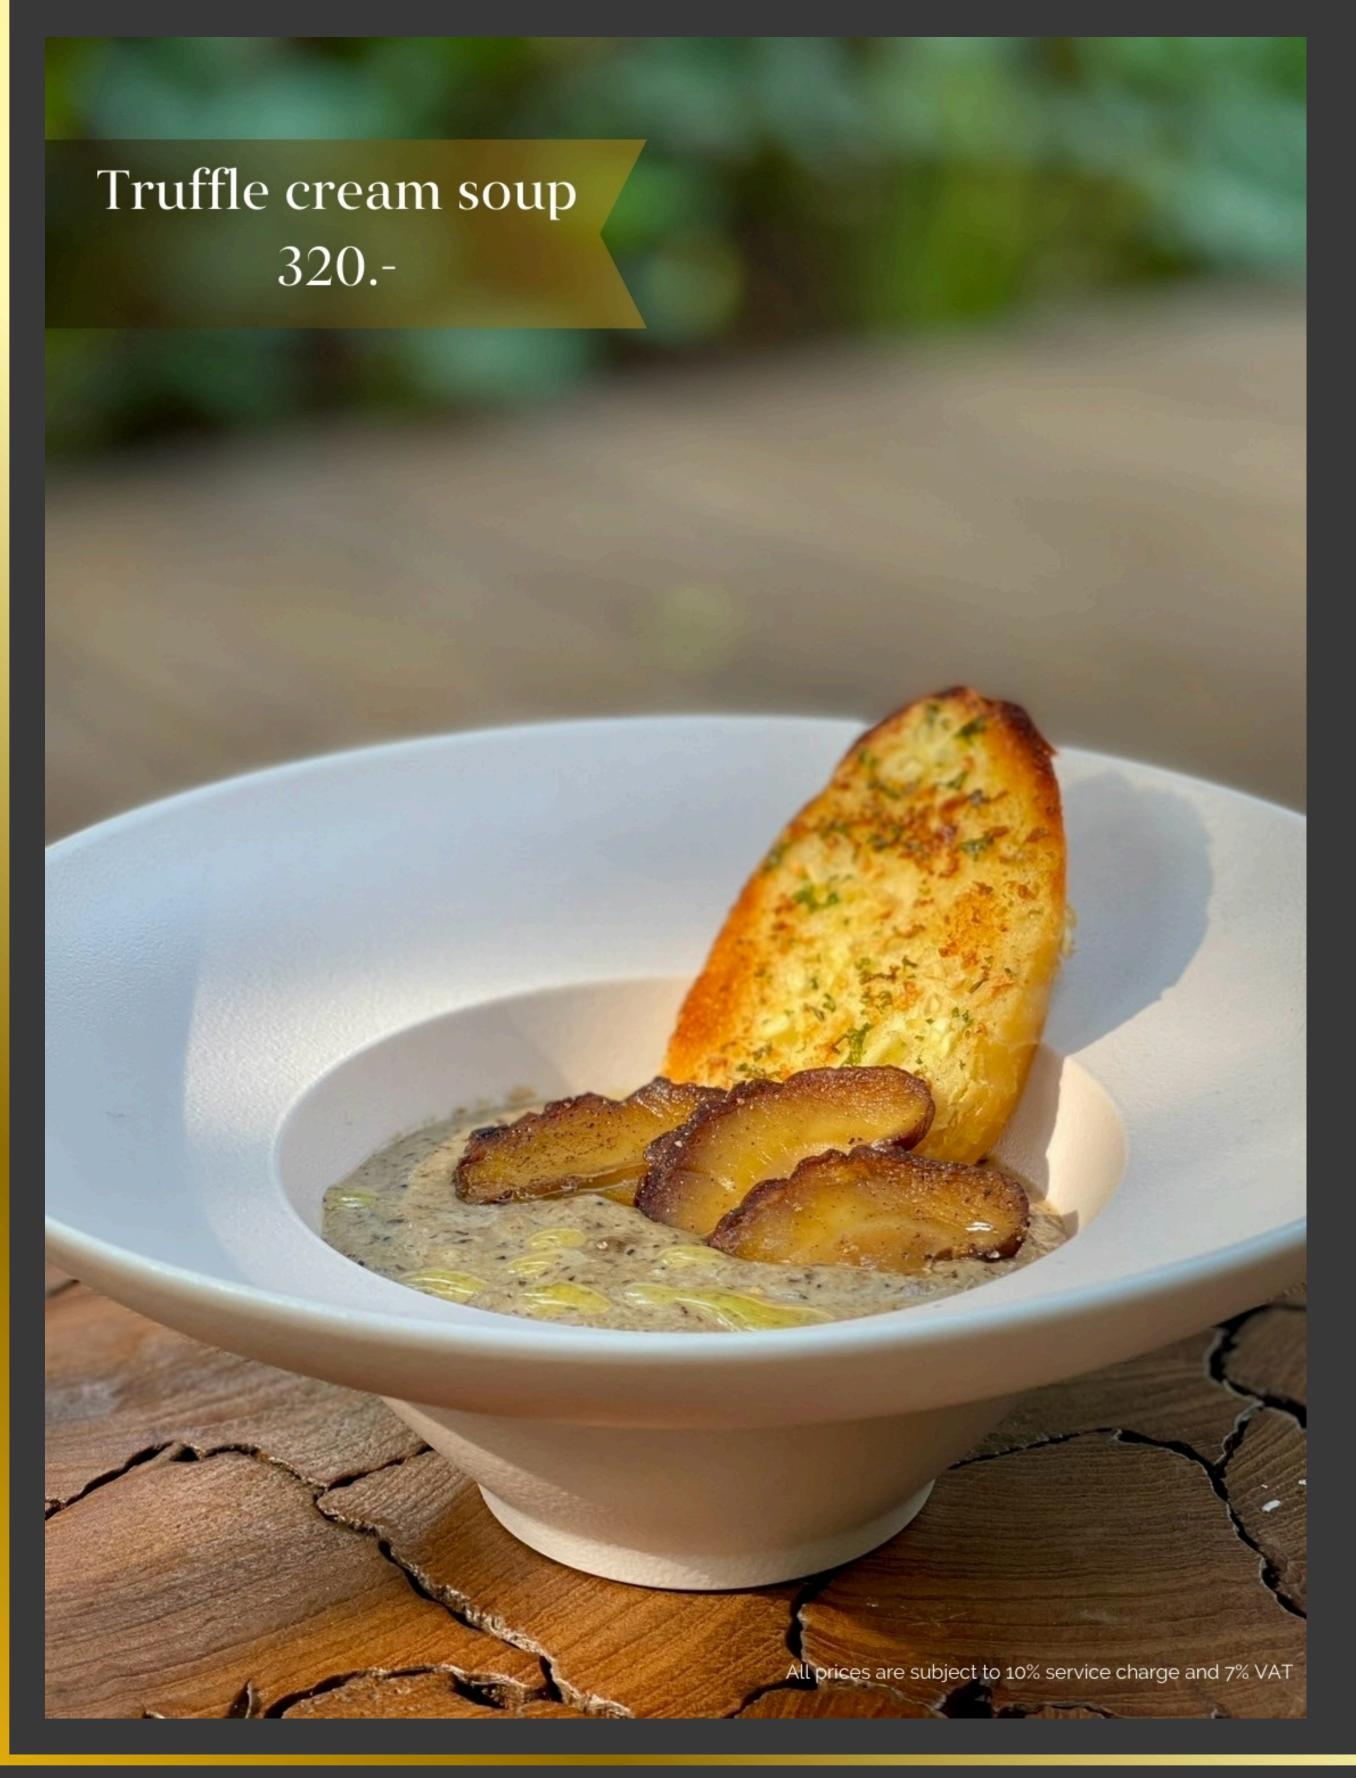

Khaomon is a twist Thai food restaurant with a combination of Authentic and Modern style located in Nimman Private Luxury Pool Villa Resort, Khaoyai

ห้องอาหารข้าวมนต์ ที่ต้องมนต์เสน่ห์ของข้าวไทย

APPITIZER



APPITIZER



## THAI CRUISINE APPITIZER



APPITIZER



YUM SALAD



YUM SALAD



## THAI CRUISINE YUM SALAD





## THAI SOUP





THAI SOUP

















MAIN DISH







MAIN DISH



MAIN DISH



MAIN DISH

Fried River prawn with tamarind sauce 450.-



MAIN DISH



MAIN DISH



# THAI CRUISINE MAIN DISH Thai ground beef curry 300.-All prices are subject to 10% service charge and 7% VAT

## WESTERN MENU APPITIZER



## WESTERN MENU

APPITIZER



## WESTERN MENU APPITIZER



# WESTERN MENU APPITIZER



# WESTERN MENU SOUP



# WESTERN MENU SOUP



## WESTERN MENU SALAD



# WESTERN MENU PASTA



# WESTERN MENU PASTA



#### WESTERN MENU PASTA



# WESTERN MENU PASTA















# WESTERN MENU SIDE DISH



# WESTERN MENU SIDE DISH



#### DESSERT



#### DESSERT



#### DESSERT



# DESSERT White panna cotta strawberry 250.-All prices are subject to 10% service charge and 7% VAT